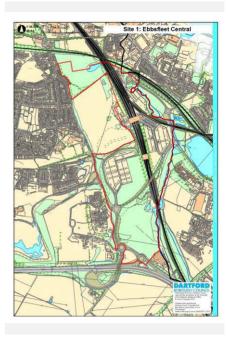

Site Ref1Ebbsfleet Central including car parks and land east<br/>of International WayHectares121.43Current WayCurrent UseOpen scrubland, former landfill, car parking associated with<br/>Ebbsfleet International station, and roadsSourceBLR, Call for Sites, Core Strategy, Planning ApplicationAny Green Belt?No

#### Site Description and Information

The site comprises a former quarry and other land surrounding Ebbsfleet Station and the High Speed 1 line. Some parts of it are used as surface parking for the station and other parts comprise unused land. Roads serving the station and nearby residential areas run through the site.

Qualifying Outcome:

Boundary Adjusted

Land Restrictions (Policies Map): Other Land Restrictions:

Physical Outcome:

**Physical Suitability Issues** 

|                                                  |                                 |                                                                                                                                                                                                                                                                                                                                    | ingoloar outcability isoues |  |  |  |
|--------------------------------------------------|---------------------------------|------------------------------------------------------------------------------------------------------------------------------------------------------------------------------------------------------------------------------------------------------------------------------------------------------------------------------------|-----------------------------|--|--|--|
| Local Wildlife Site, Scheduled<br>Monument, SSSI | Crossrail Safeguarding          | Physical Overview - B                                                                                                                                                                                                                                                                                                              | rief Summary                |  |  |  |
| Location Suitability Outcome:                    | Well served by public transport | The site is suitable for residential developm<br>subject to providing replacement station ca<br>parking. It would need to take account of th<br>overhead power lines running through the s                                                                                                                                         |                             |  |  |  |
| Community and Open Space O                       | utcome: Suitable                | Development would also need to address noise, contamination, archaeological and ecological                                                                                                                                                                                                                                         |                             |  |  |  |
| Availability Outcome:                            | Available                       | issues. Outline planning permission was granted<br>for a mixed use development on 18 December<br>1997 (96/00047/OUT). This includes provision f<br>up to 2,320 dwellings. Master plans for Station<br>Quarter North and South have been approved.<br>The permission has technically been implemented<br>due to build in Gravesham. |                             |  |  |  |
| Achievability Outcome:                           | Developable                     | Potential Capacity:                                                                                                                                                                                                                                                                                                                | 3382                        |  |  |  |
| ✓Assessed2018SHLAA                               |                                 | SHLAA                                                                                                                                                                                                                                                                                                                              | Result                      |  |  |  |
|                                                  |                                 | Developable and/                                                                                                                                                                                                                                                                                                                   | or Deliverable              |  |  |  |