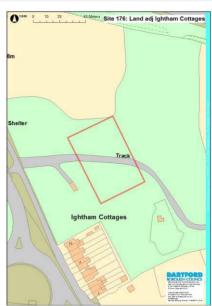

|
| Source      | Call for | Sites                                                              |
| Any Green I | Belt? Ye | es                                                                 |

### **Site Description and Information**

The land located to the east of the B255 and south of the A296 Watling Street and north east of the existing Ightham Cottages. It is within the grounds of Brickfield which appears to be used for storage and a haulage yard. The site itself is covered with trees and vegetation. It slopes up towards the south west.

small or PDL

Qualifying Outcome:

Location Suitability Outcome:

Availability Outcome:

Community and Open Space Outcome:

Qualifies

### Land Restrictions (Policies Map): Other Land Restrictions:



Physical Overview - Brief Summary

**Physical Outcome:** 

The site is not suitable for residential development. It is unclear how a suitable access could be provided to the new interchange at the A2 Bean junction and, as a result of its proximity to the new interchange, it likely to be affected by poor air quality and noise. This would result in poor living conditions for any future occupiers of development in this location. There are also heritage, arboricultural, and ecological issues.

Unsuitable

|                        | heritage, arboricultural, and ecological issues. |  |
|------------------------|--------------------------------------------------|--|
| Achievability Outcome: | Potential Capacity:                              |  |
| Assessed2018SHLAA      | SHLAA Result