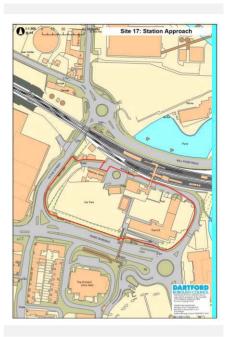

|  |  |  |

| Site Ref     | 17 Station Approach, Dartford DA1 1BP |
|--------------|---------------------------------------|
| Hectares     | 1.76                                  |
| Current Use  | Offices, railway station, car parks   |
| Source       | BLR, Core Strategy                    |
| Any Green Be | lt? No                                |

#### **Site Description and Information**

The site comprises the Civic Centre, the station building, car park and drop off area, the cleared site of the former Railway Hotel and, along the old Station Approach road, and a parking area. It is elevated above Home Gardens to the south and Hythe Street to the west, dropping steeply to the west along the old road access. The railway line runs to the north.



Qualifying Outcome: Boundary Adjusted

|                               |                        | Physical Outcome: Ph                                                                                             | hysical Suitability Issues                   |  |  |
|-------------------------------|------------------------|------------------------------------------------------------------------------------------------------------------|----------------------------------------------|--|--|
|                               | Crossrail Safeguarding | Physical Overview - Brief Summary                                                                                |                                              |  |  |
| Location Suitability Outcome: | Dartford Town Centre   | The site is suitabl