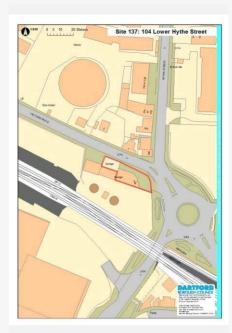

|  |
| Source      | Planning Application                         |  |
|             |                                              |  |
| Any Green B | elt? No                                      |  |

### Site Description and Information

The flat site lies to the south of Victoria Road, immediately west of the roundabout junction with Hythe Street/ Lower Hythe Street. It comprises a car workshop with another premises in similar use immediately to the west. There are storage tanks to the south and a couple of residential properties to the north, on the opposite side of Victoria Road, and new apartment blocks being built to the north east of the junction.

**Qualifying Outcome:** 

Qualifies

### Land Restrictions (Policies Map): Other Land Restrictions:



Physical Suitability Issues

# Physical Overview - Brief Summary

Physical Outcome:

Poor air quality and noise/disturbance resulting from its proximity to a busy road, the railway line Location Suitability Outcome: Well served by public transport and a car workshop, could be significant. Mitigation must be successful to avoid poor living conditions for any future occupiers of Community and Open Space Outcome: N/A development in this location. It is also perhaps questionable how a suitable access could be Availability Outcome: Available achieved. Flood risk issues are likely to mean that residential accommodation could only be provided above ground floor level. Any development would also need to address contaminated land and heritage issues. 25 Potential Capacity: TBC Achievability Outco