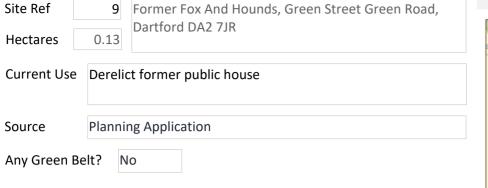

| AA                                                 | SHLAA Result                                                                                                               |  |  |  |  |
|                                                                                          |                                                                                                                                                                                                                                                                                                   |                                                    | Developable and/or Deliverable                                                                                             |  |  |  |  |



#### Site Description and Information

The site lies to the north of Wood Lane and east of Green Street Green Road. It was previously occupied by the vacant and derelict former Fox and Hounds Public House building, associated car park and beer garden but residential development is now under construction. There is residential development to the east and south. To the west and north lies agricultural land.

Qualifying Outcome:

Qualifies

| 0 10 20 40 Meters