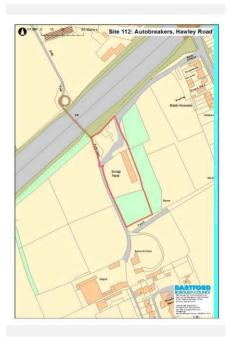

-|--|
| Hectares    | 0.64                                             |  |
| Current Use | Car breakers and scrap yard                      |  |
|             |                                                  |  |
| Source      | Desktop                                          |  |
| Any Green B | elt? Yes                                         |  |

### **Site Description and Information**

The site lies to the west of Hawley Road, set back a distance of about 150m from the road, and to the south of the M25. It slopes down slightly from south to north. The site comprises a car breakers and scrap yard with temporary buildings and hardstanding, within a predominantly agricultural area.

**Qualifying Outcome:** 

Qualifies

### Land Restrictions (Policies Map): Other Land Restrictions:



### **Physical Outcome:**

Unsuitable

|                                                                            | Physical Overview - Brief Summary                                                                                                                                                                                                                                                                                                   |
|----------------------------------------------------------------------------|------------------------------------------------------------------------------------------------------------------------------------------------------------------------------------------------------------------------------------------------------------------------------------