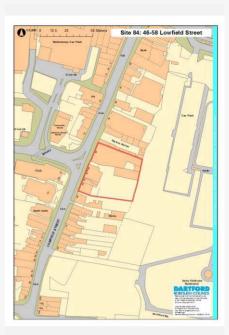

| Site Ref       4       Rear of Two Brewers, 33 Lowfield Street, Data 1EW         Hectares       0.04       1EW         Current Use       Vacant public house                                                    | rtford DA1                                                                                                                                                                                        |  |  |  |
|-----------------------------------------------------------------------------------------------------------------------------------------------------------------------------------------------------------------|---------------------------------------------------------------------------------------------------------------------------------------------------------------------------------------------------|--|--|--|
| Source       BLR, Call for Sites, Planning Application         Any Green Belt?       No         Site Description and Information                                                                                | Balabarey Car Part                                                                                                                                                                                |  |  |  |
| The site is located to the west of Lowfield Street. It comprises a disused two storey public house facing Lowfield Street and undeveloped former small parking area to the rear.  Qualifying Outcome: Qualifies |                                                                                                                                                                                                   |  |  |  |
| Land Restrictions (Policies Map): Other Land Restrictions:                                                                                                                                                      | Physical Outcome: Physical Suitability Issues                                                                                                                                                     |  |  |  |
|                                                                                                                                                                                                                 | Physical Overview - Brief Summary                                                                                                                                                                 |  |  |  |
| Location Suitability Outcome: Dartford Town Centre                                                                                                                                                              | The site is suitable for residential development<br>but, for heritage reasons, there would be a need<br>to retain the existing building. Flood risk issues<br>are likely to mean that residential |  |  |  |
| Community and Open Space Outcome: N/A                                                                                                                                                                           | accommodation could only be provided above ground floor level. Development would need to                                                                                                          |  |  |  |
| Availability Outcome:       Available       take into account air quality issues.                                                                                                                               |                                                                                                                                                                                                   |  |  |  |
| Achievability Outcome: Deliverable                                                                                                                                                                              | Potential Capacity: 11                                                                                                                                                                            |  |  |  |
| ✔Assessed2018SHLAA                                                                                                                                                                                              | SHLAA Result Developable and/or Deliverable                                                                                                                                                       |  |  |  |