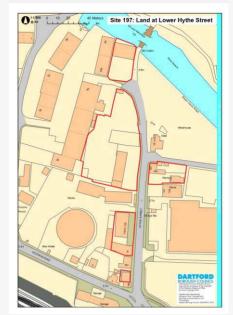

p                                            |
| Any Green B | elt? N | 0                                            |

#### **Site Description and Information**

This flat land is available commercial low intensity uses. It comprises a number of primarily employment premises. There is also a public house and some residential properties. The River Darent lies to the north, the Victoria Road employment area lies to the west and new residential development is taking place to the south east, on the opposite side of Hythe Street. It is closely related to sites with potential for residential development to come forward on the Gas Holder site to the south west and Steam Crane Wharf to the north east.

Qualifying Outcome:

Qualifies

## Land Restrictions (Policies Map): Other Land Restrictions:



Dhusiaal Cuitability Jacus

|                                                         | Physical Outcome: Physical Suitability Issues                                                                                                                                                                                    |
|---------------------------------------------------------|----------------------------------------------------------------------------------------------------------------------------------------------------------------------------------------------------------------------------------|
|                                                         | Physical Overview - Brief Summary