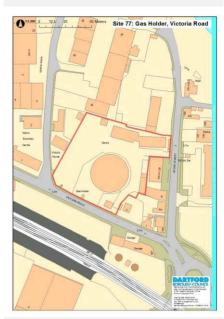

|  |
| Current Use | e Gas ho | lder and ancilliary buildings                                                    |  |
| Source      | Call for | Sites                                                                            |  |
| Any Green I | Belt? N  | 0                                                                                |  |

#### Site Description and Information

This prominent site comprises a disused gasometer together with ancillary buildings on the north side of Victoria Road. A small part of the site also fronts Lower Hythe Street. The Victoria Road industrial estate lies to the north and west. To the east lie a mixture of commercial and residential properties.

Qualifying Outcome:

Qualifies



|                                                 | Physical Outcome: Physical Suitability Issues                                                               |
|-------------------------------------------------|-------------------------------------------------------------------------------------------------------------|
|                                                 | Physical Overview - Brief Summary                                                                           |
| Location Suitability Outcome: Well served by pu | blic transport<br>provided above ground floor level. Development                                            |
| Community and Open Space Outcome: N/A           | would need to take into account air quality, noise,<br>overcoming contaminated land and heritage<b