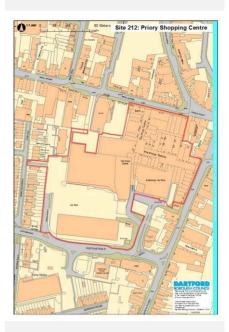

----------------|
| Hectares    | 2.98     |                                              |
| Current Use | Shoppi   | ng centre                                    |
| Source      | Call for | Sites, Core Strategy                         |
| Any Green E | Belt? N  | 0                                            |

#### **Site Description and Information**

The site comprises the Priory Shopping Centre, Sainsbury's store and associated public car parks located to the south of Spital Street, west of Lowfield Street and north of Instone Road. The shop frontages throughout the main thoroughfare of the centre and along Lowfield Street are within the Dartford Town Centre Primary Retail Frontage. The frontages along Spital Street are either within either the Primary or Secondary Retail Frontage.



Qualifying Outcome:

Qualifies

Land Restrictions (Policies Map): Other Land Restrictions:

#### **Physical Outcome:** Physical Suitability Issues **Physical Overview - Brief Summary** The site is suitable for residential development and town centre uses. Flood risk issues are likely Location Suitability Outcome: **Dartford Town Centre** to mean that residential accommodation could only be provided above ground floor level. Development would also need to address air Community and Open Space Outcome: N/A quality, noise and heritage issues. Available Availability Outcome: Developable **Potential Capacity:** TBC Achievability Outcome: **SHLAA Result** Assessed2018SHLAA **Developable and/or Deliverable**

| Site Ref       | 213 Forme        | er Rowhill School Site, Stock Lane