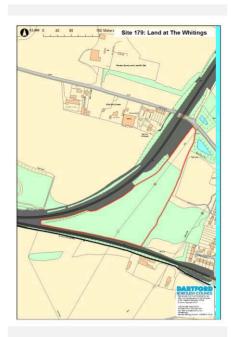

Land at The Whitings, Main Road, Longfield |
|--------------|------------------------------------------------|
| Hectares     | 4.06                                           |
| Current Use  | Open, Unused                                   |
| Source       | Call for Sites                                 |
| Any Green Be | lt? Yes                                        |

### **Site Description and Information**

Thet site lies to the south of Main Road immediately to the east of the spur railway line and north of the Longfield-Victoria railway line. It comprises open, unused land rising up to the south, with trees and vegetation. To the east lies the recreation ground and a local wildlife site.

Qualifying Outcome:

Qualifies

Land Restrictions (Policies Map): Other Land Restrictions:



suitable

|                                                                                                            | Physical Outcome: Uns                                                                                                                                                                                                                                                                                                                                                                                                                                                                                                                                                                                                                                            |
|---------------------------------