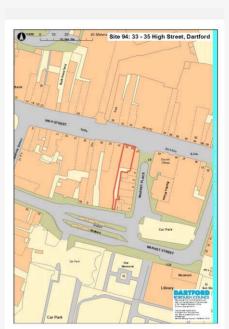

High Street, Dartford<br>DA1 1DT |
|----------------------|---------|-----------------------------------------------------------------|
| Current Use          | Restau  | rant, dwellings                                                 |
| Source               | Plannin | g Application                                                   |
| Any Green Be         | elt? No | 0                                                               |

### **Site Description and Information**

The site comprises a four storey building on the south side of the High Street. It extends to Market Street from where there is a pedestrian access. The Wimpy takeaway and fast food restaurant is located on the ground floor with dwellings above. It is located within the Dartford Town Centre Primary Retail Frontage.



Qualifying Outcome:

Disqualified

|                               |                                     | Physical Outcome:                 |
|-------------------------------|-------------------------------------|-----------------------------------|
|                               | Net site capacity likely under<br>5 | Physical Overview - Brief Summary |
| Location Suitability Outcome: |                                     |                                   |
| Community and Open Space Out  | tcome: N/A                          |                                   |
| Availability Outcome:         |                                     |                                   |
| Achievability Outcome:        |                                     | Potential Capacity:               |
| Asses