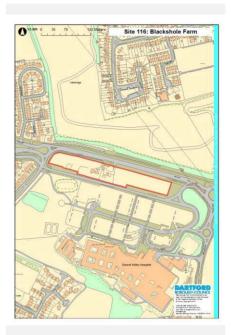

Watling Street, Darenth DA2 8DE |
|-------------|------------------------------------------------------|
| Hectares    | 1.53                                                 |
| Current Use | e Farm buildings and grazing                         |
|             |                                                      |
| Source      | Desktop                                              |
| Any Green E | Belt? Yes                                            |

### **Site Description and Information**

Qualifying Outcome:

The relatively flat site lies to between Watling Street and the car parking areas associated with Darent Valley Hospital, to the east of Gore Road. It comprises run down buildings and horse grazing land.

Land Restrictions (Policies Map): Other Land Restrictions:

Qualifies



|                                       |                                           | Physical Outcome:     | Suitable                                                                            |  |
|---------------------------------------|-------------------------------------------|-----------------------|-------------------------------------------------------------------------------------|--|
|                                       |                                           | Physical Overview - B | Brief Summary                                                                       |  |
| Location Suitability Outcome:         | Well served by public transport           | home, drive through   | ning application for care<br>coffee shop and multi storey<br>40/OUT). No assessment |  |
|