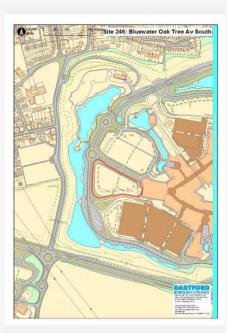

|
| Current Lice      | Channi         | ng Contro Car Dark                       |
| Current Use       | Shoppi         | ng Centre Car Park                       |
|                   |                |                                          |
| Source            | Call for Sites |                                          |
| Any Croon Do      | elt? No        |                                          |
| Any Green Belt? N |                | J                                        |

#### Site Description and Information

The site lies to the south of Oak Tree Avenue, west of the House of Fraser store. It comprises flat surface level parking within the Bluewater Shopping Centre complex.

Qualifying Outcome:

Qualifies

Land Restrictions (Policies Map): Other Land Restrictions:



Physical Outcome: Physical Suitability Issues Physical Overview - Brief Summary If the site were acceptable in terms of location, it would be physically suitable for residential Location Suitability Outcome: Unsuitable development subject to addressing the impacts of the loss of car parking. It would be important to ensure that the local and strategic road network, Community and Open Space Outcome: N/A including traffic flows and movements within Bluewater, are not adversely affected. Availability Outcome: Development would also need to address air quality and noise issues. Achievability Outcome: **Potential Capacity: SHLAA Result** Assessed2018SHLAA Unsuitable

| Site Ref    | 250            | Prospect Place, Dartford |  |  |
|-------------|----------------|--------------------------|--