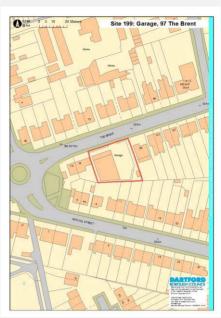

#### Physical Overview - Brief Summary

Constraints require a high quality and sensitive design solution. The site could be suitable for Sufficiently sustainably located Location Suitability Outcome: residential development depending on its size, small or PDL scale and impacts on the landscape; plus its development would result in the loss of grade 2 Community and Open Space Outcome: N/A agricultural land and policy on this would have to addressed. Any development would be subject to Availability Outcome: an assessment on whether there is any potential for minerals extraction and would need to address air quality, noise and contaminated land issues. Net site capacity is likely to be substantially reduced in light of physical and environmental issues the site faces to be successfully brought forward. Moreover the SHLAA only considers redevelopment of the brownfield part of the site as acceptable in principle in this location. Potential Capacity: Achievability Outcome: **SHLAA Result** ✓Assessed2018SHLAA Jnsuitable