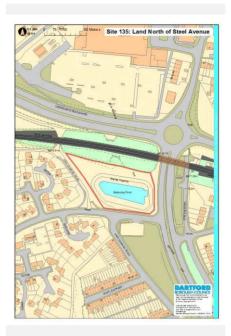

-----------------------------------------|
| Hectares    | 0.6                                       |
| Current Use | Balancing Pond, Landscaped                |
| Source      | Call for Sites                            |
| Any Green E | Belt? No                                  |

### **Site Description and Information**

The relatively flat site lies to the north of Steele Avenue, to the west of St Clement's Way, a busy dual carriageway, and to the south of the north Kent railway line. It contains a balancing pond and a significant amount of landscaping. There is residential development to the west and, on the opposite side of Steele Avenue, a public car park.

Qualifying Outcome:

Location Suitability Outcome:

Qualifies

### Land Restrictions (Policies Map): Other Land Restrictions:



Unsuitable

**Physical Overview - Brief Summary** The site is not suitable for residential development. Is more vulnerable development in Well served by public transport an area at high risk of flooding. It also appears to be used for existing flood risk mitigation which would be lost if the site were to be developed. Community and Open Space Outcome: Unsuitable Any development would need to address air quality, noise, contaminated land, heritage and ecology issues. **Potential Capacity:** 

**Physical Outcome:** 

Assessed2018SHLAA

Achievability Outcome:

Availability Outcome:

**SHLAA Result** 

| Site Ref    | 137 104 Lower Hythe Street, Dartford DA1 1BW |  |
|-------------|----------------------------------------------|--|
| Hectares    | 0.04