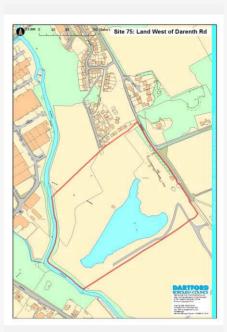

Qualifying Outcome:

Qualifies

Land Restrictions (Policies Map): Other Land Restrictions:

**Physical Outcome:** Physical Suitability Issues **Physical Overview - Brief Summary** The site is suitable for residential development. Flood risk issues are likely to mean that Location Suitability Outcome: Well served by public transport residential accommodation could only be provided above ground floor level. Development would need to take into account contaminated Community and Open Space Outcome: N/A land, noise and archaeology issues and should seek to retain the PROWs as well as including Unavailable: Practical Action or Availability Outcome: ecological corridor along the western part of the Inaction site. Achievability Outcome: Potential Capacity: SHLAA Result Assessed2018SHLAA Unavailable