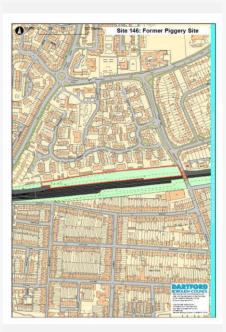

| 146    | Former Piggery Site, West of St Vincents Avenue,<br>Dartford |
|--------------|--------|--------------------------------------------------------------|
| Hectares     | 1.08   |                                                              |
| Current Use  | Vegeta | ted railway embankment                                       |
| Source       | Deskto | p                                                            |
| Any Green Be | elt? N | 0                                                            |

### Site Description and Information

The linear site lies to the south of residential properties on Knighs Manor Way and to the west of St Vincents Road. It comprises a vegetated railway embankment with a small area of flat land at the top.

Qualifying Outcome:

Disqualified



|                               |                        | Physical Outcome:                 |
|-------------------------------|------------------------|-----------------------------------|
|                               | Crossrail Safeguarding | Physical Overview - Brief Summary |
| Location Suitability Outcome: |                        |                                   |
| Community and Open Space Out  | come:                  |                                   |
| Availability Outcome:         |                        |                                   |
| Achievability Outcome:        |                        | Potential Capacity:               |
| ▲Assessed2018SHLAA            |                        | SHLAA Result                      |
|                               |