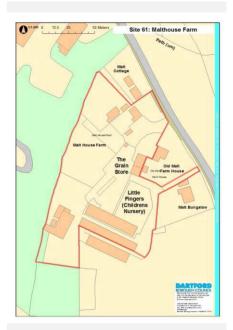

|  |  |
| Current Use  | Employ   | yment, dwellings, children's nursery                         |  |  |
| Source       | Call for | Sites                                                        |  |  |
| Any Green Be | elt? Ye  | es                                                           |  |  |

#### **Site Description and Information**

The relatively flat site lies on the west side of Green Street Green Road. It comprises a mix of employment, residential uses and also includes a children's nursery, mainly within agricultural type buildings. It forms part of an identified employment area which extends further north. The north western part of the site is greenfield. There are two storey dwellings fronting the road, both within and to the north and south of the site.



Qualifying Outcome:

Qualifies

### Land Restrictions (Policies Map): Other Land Restrictions:

#### Physical Outcome:

|                                          | Physical Overview - Brief Summary                                                                                                                                                        |  |  |
|------------------------------------------|------------------------------------------------------------------------------------------------------------------------------------------------------------------------------------------|--|--|
| Location Suitability Outcome: Unsuitable | The site is not suitable for residential<br>development as it would lead to isolated rural<br>development poorly related to any existing<br>settlement. The s