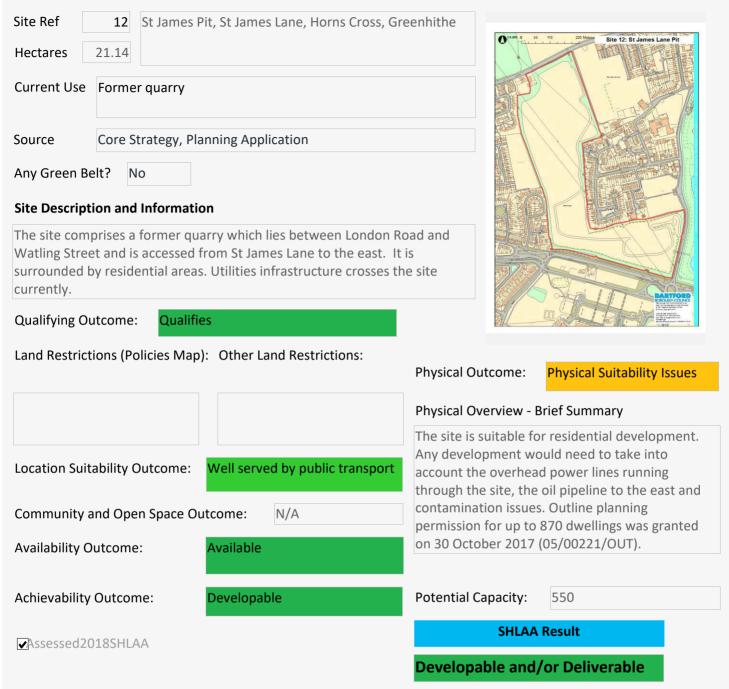

|
| Achievability Outcome: Developable                         | Potential Capacity: 151                                                                                                                                                                  |
| ✓Assessed2018SHLAA                                         | SHLAA Result                                                                                                                                                                             |
|                                                            | Developable and/or Deliverable                                                                                                                                                           |



| Site Ref       | 13                    | Land At Dru                | Idgeon Way, Beacon                                                  | Drive, Bean  | DA2 8BG     |                 |                                                                               |  |  |
|----------------|-----------------------|----------------------------|---------------------------------------------------------------------|--------------|-------------|-----------------|-------------------------------------------------------------------------------|--|--|
| Hectares       | 0.41                  |                            |                                                                     |              |             | 0 13.000 0 12.5 | 9 Marrier Site 13: Land at Drudgeon Way