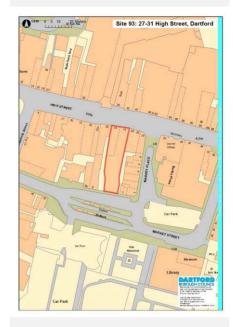

|
| Source      | Plannir | ng Application                                       |
| Any Green B | elt? N  | 0                                                    |

### **Site Description and Information**

The site lies on the south side of High Street and extends through to Market Street. It consists of a four storey building with basement on the High Street frontage comprising shops on the ground floor with single storey extensions to the rear. Above the shops were offices over three floors also extended to the rear at first floor level. On the Market Street frontage there is a two storey building consisting of a retail shop on the ground floor with a Dance Studio above.

Qualifying Outcome:

Qualifies

### Land Restrictions (Policies Map): Other Land Restrictions:



### Physical Outcome:

Physical Suitability Issues

|                                        |             | Physical Overview - Brief Summary                                                                                                                                                                                                                              |  |
|----------------------------------------|-------------|----------------------------------------------------------------------------------------------------------------------------------------------------------------------------------------------------------------------------------------------------------------|--|
| Location Suitability Outcome: Dartford | Town Centre | The site is suitable for residential development<br>but