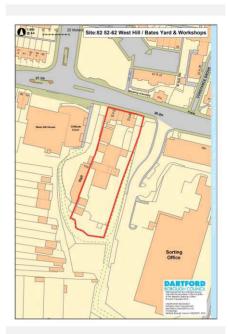

Aı | nd Workshops                                                                                  |  |  |
| Source            | Deskto  | р                                                                                             |  |  |
| Any Green Belt? N |         | 0                                                                                             |  |  |

### **Site Description and Information**

The site comprises shope units, a storage yard and workshops on the south side of West Hill. There is a sorting office to the east and a hall and relatively modern five storey office/residential building to the west. The site and hall, which are largely enclosed by mature trees, are set down below the level of the buildings to the north and west.

Qualifying Outcome:

Qualifies



|                                                                 | Physical Outcome: Physical Suitability Issues                                                                                                                                                                                                                                                   |  |
|-----------------------------------------------------------------|-------------------------------------------------------------------------------------------------------------------------------------------------------------------------------------------------------------------------------------------------------------------------------------------------|--|
|                                                                 | Physical