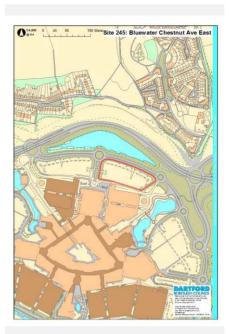

Achievability Outcome: **Potential Capacity: SHLAA Result** Assessed2018SHLAA Unsuitable

| Site Ref    | 245      | Bluewater Chestnut Avenue East (Site C) |
|-------------|----------|-----------------------------------------|
| Hectares    | 1.53     |                                         |
| Current Use | Shoppi   | ng Centre Car Park                      |
| Source      | Call for | Sites                                   |
| Any Green B | Belt? N  | 0                                       |

### Site Description and Information

The site lies to the east of Chestnut Avenue, north of the John Lewis Store. It comprises flat surface level parking within the Bluewater Shopping Centre complex.

Qualifying Outcome:

Land Restrictions (Policies Map): Other Land Restrictions:

Qualifies



|                               |                                 | Physical Outcome:                                                                                                                                                                                                                                                                                                                                                    | Physical Suitability Issues |
|-------------------------------|---------------------------------|----------------------------------------------------------------------------------------------------------------------------------------------------------------------------------------------------------------------------------------------------------------------------------