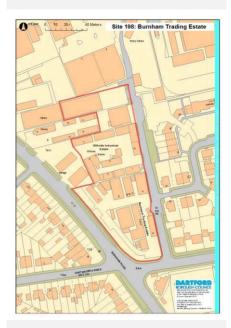

ad, Dartford DA1 |
|---------------|-------|----------------------------------------------------|
| Hectares      | 0.86  |                                                    |
| Current Use   | Emplo | yment                                              |
| Source Deskto |       | op                                                 |
| Any Green B   | elt?  | 10                                                 |

#### **Site Description and Information**

The flat site lies to the east of Burnham Road and to the north of Lawson Road. It comprises a number of potentially unused/underused business premises and is within an identified employment area. To the north lie employment premises within the Burnham Road Trading Estate and to the east, west and south are residential areas.



Qualifies



|                               |                                               | Physical Outcome:     | Physical Suitability Issues                                                       |
|-------------------------------|-----------------------------------------------|-----------------------|-----------------------------------------------------------------------------------|
|                               |                                               | Physical Overview - I | Brief Summary                                                                     |
| Location Suitability Outcome: | Sufficiently sustainably located small or PDL |                       | or residential development.<br>ake into account air quality,<br>ited land issues. |
| Community and Open Space Ou   | utco