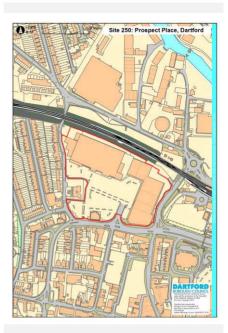

--|----------------|--------------------------|--|--|
| Hectares    | 6.47           |                          |  |  |
| Current Use | Retail         | Park                     |  |  |
| Source      | Deskto         | Desktop                  |  |  |
| Any Green B | Green Belt? No |                          |  |  |

#### **Site Description and Information**

The flat site comprises a retail park and associated parking and servicing areas located to the north of Westgate Road, east of Priory Road, west of Hythe Street and south of the railway line. There are residential properties and the Manor Gatehouse to the west and a mix of residential, shop and commercial properties to the south.

Qualifying Outcome:

Boundary Adjusted

### Land Restrictions (Policies Map): Other Land Restrictions:



|                                       |                                           | Physical Outcome:                                                                                                                                 | Physical Suitability Issues |
|---------------------------------------|-------------------------------------------|---------------------------------------------------------------------------------------------------------------------------------------------------|-----------------------------|
|                                       | Crossrail Safeguarding                    | Physical Overview - Brief Summary                                                                                                                 |                             |
| Loca