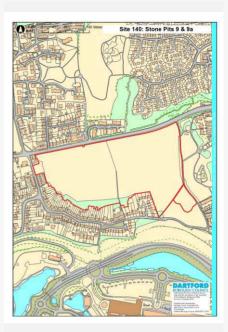

ent Use | Scrubla  | and, grazing                                     |
|             |          |                                                  |
| Source      | Call for | r Sites                                          |
| Any Green B | Belt? N  | 0                                                |

### **Site Description and Information**

The site comprises a restored former landfill site to the south of London Road and east and north of Hedge Place Road. It is currently a mixture of scrub and land used for horse grazing, crossed by righ of way in the centre going north south. The site rises slightly from north to south and is a little undulating. The site is within a residential area.

Qualifying Outcome:

Qualifies

### Land Restrictions (Policies Map): Other Land Restrictions:



### Physical Outcome:

Insuitable

|                                                                                                                                         | i nysical outcome. Onsultable