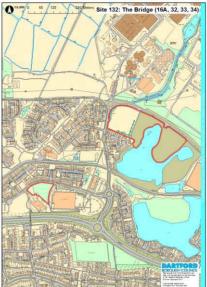

------------------------------------------------------|---------|
| Hectares    | 4.96    | 16A Brunel Way, The Bridge, Dartford                 | 015,000 |
| Current Use | Vacant  |                                                      |         |
| Source      | Plannir | ng Application                                       |         |
| Any Green B | elt? N  | 0                                                    |         |

### Site Description and Information

The site comprises greenfield plots forming part of the remaining land on The Bridge development site. One plot lies to the south of Brunel Way and the other plot lies to the south of Rennie Drive and to the east of Marsh Street North, adjacent to the lakes. The surrounding areas comprise residential and industrial development.



Qualifying Outcome:

Qualifies

|                               |                                           | Physical Outcome: Suitable                                                                               |
|-------------------------------|-------------------------------------------|----------------------------------------------------------------------------------------------------------|
|                               | Group TPOs                                | Physical Overview - Brief Summary                                                                        |
| Location Suitability Outcome: | Well served by public transport           | An outline application for residential<br>development (17/00979/OUT) withdrawn on the<br>1 October 2019. |
| Community and Open Space