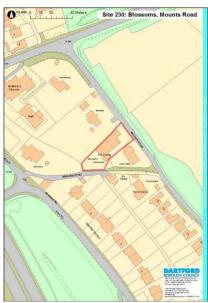

--------|--------|-------------------------------------------|------------|
| Hectares    | 0.09   |                                           | 0          |
| Current Use | Care h | ome                                       | n<br>B Har |
| Source      | Deskto | pp                                        |            |
| Any Green B | elt?   | 0                                         |            |

#### **Site Description and Information**

The site comprises an existing two storey residential care home on the west side of Mounts Road. It is a relatively flat site though it slopes down to the rear towards Breakneck Hill. It is within an area of large residential properties set in large grounds.

Qualifying Outcome:

Qualifies

Land Restrictions (Policies Map): Other Land Restrictions:



|                               |                                 | Physical Outcome:     | Physical Suitability Issues                                                            |
|-------------------------------|---------------------------------|-----------------------|----------------------------------------------------------------------------------------|
|                               |                                 | Physical Overview - B | rief Summary                                                                           |
| Location Suitability Outcome: | Well served by public transport | address contaminate   | velopment would need to<br>d land and heritage issues<br>etain the mature trees to the |
| Community and Open Space Ou   | utcome: N/A                     |