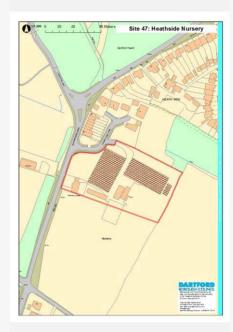

Developable and/or Deliverable

| Site Ref                    | 21                       | Stone Lodge Complex, Cotton Lane,                                                                                                                      |                                                                                                                                                        |
|-----------------------------|--------------------------|--------------------------------------------------------------------------------------------------------------------------------------------------------|--------------------------------------------------------------------------------------------------------------------------------------------------------|
| Hectares                    | 3.69                     |                                                                                                                                                        | Site 21: Stone Lodge                                                                                                                                   |
| Current Use                 | e Forme                  | r landfill                                                                                                                                             |                                                                                                                                                        |
| Source                      | Core S                   | trategy                                                                                                                                                |                                                                                                                                                        |
| Any Green I                 | Belt?                    | lo                                                                                                                                                     |                                                                                                                                                        |
| Site Descrip                | otion and                | Information                                                                                                                                            |                                                                                                                                                        |
| undulating l<br>former land | and which<br>fill site w | to the site which form part of a larger<br>ch generally rises from south to north<br>which is used largely informally for rec<br>frastructure present. | . It is as a whole a                                                                                                                                   |
| Qualifying (                | Dutcome                  | Qualifies                                                                                                                                              |                                                                                                                                                        |
| Land Restric                | ctions (Po               | olicies Map): Other Land Restrictions                                                                                                                  | :<br>Physical Outcome: Suitable                                                                                                                        |
|                             |                          |                                                                                                                                                        | Physical Overview - Brief Summary                                                                                                                      |
| Location Su                 | itability (              | Dutcome: Well served by public tra                                                                                                                     | Outline planning permission for a secondary<br>school and up to 140 dwellings was granted on 24<br>May 2019 (18/01074/OUT). No assessment<br>required. |
| Community                   | and Ope                  | en Space Outcome: N/A                                                                                                                                  |                                                                                                                                                        |
| Availability                | Outcome                  | e: Available                                                                                                                                           |                                                                                                                                                        |
| Achievabilit                | y Outcor                 | ne: Deliverable                                                                                                                                        | Potential Capacity: 140                                                                                                                                |
| ✓Assessed2                  | 2018SHL/                 |                                                                                                                                                        | SHLAA Result                                                                                                                                           |
|                             |                          |                                                                                                                                                        | Developable and/or Deliverable                                                                                                                         |