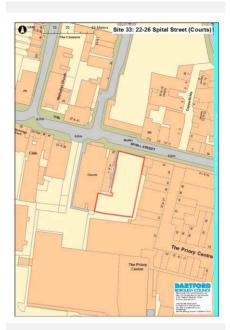

Site Ref1Ebbsfleet Central including car parks and land east<br/>of International WayHectares121.43Current WayCurrent UseOpen scrubland, former landfill, car parking associated with<br/>Ebbsfleet International station, and roadsSourceBLR, Call for Sites, Core Strategy, Planning ApplicationAny Green Belt?No

#### Site Description and Information

The site comprises a former quarry and other land surrounding Ebbsfleet Station and the High Speed 1 line. Some parts of it are used as surface parking for the station and other parts comprise unused land. Roads serving the station and nearby residential areas run through the site.

Qualifying Outcome:

Boundary Adjusted

Land Restrictions (Policies Map): Other Land Restrictions:

Physical Outcome:

**Physical Suitability Issues** 

|                                                  |                                 |                                                                                                                                                                                                                                                                                                                                    | ingoloar outcability isoues |  |  |  |
|--------------------------------------------------|---------------------------------|------------------------------------------------------------------------------------------------------------------------------------------------------------------------------------------------------------------------------------------------------------------------------------------------------------------------------------|-----------------------------|--|--|--|
| Local Wildlife Site, Scheduled<br>Monument, SSSI | Crossrail Safeguarding          | Physical Overview - B                                                                                                                                                                                                                                                                                                              | rief Summary                |  |  |  |
| Location Suitability Outcome:                    | Well served by public transport | The site is suitable for residential developm<br>subject to providing replacement station ca<br>parking. It would need to take account of th<br>overhead power lines running through the s                                                                                                                                         |                             |  |  |  |
| Community and Open Space O                       | utcome: Suitable                | Development would also need to address noise, contamination, archaeological and ecological                                                                                                                                                                                                                                         |                             |  |  |  |
| Availability Outcome:                            | Available                       | issues. Outline planning permission was granted<br>for a mixed use development on 18 December<br>1997 (96/00047/OUT). This includes provision f<br>up to 2,320 dwellings. Master plans for Station<br>Quarter North and South have been approved.<br>The permission has technically been implemented<br>due to build in Gravesham. |                             |  |  |  |
| Achievability Outcome:                           | Developable                     | Potential Capacity:                                                                                                                                                                                                                                                                                                                | 3382                        |  |  |  |
| ✓Assessed2018SHLAA                               |                                 | SHLAA                                                                                                                                                                                                                                                                                                                              | Result                      |  |  |  |
|                                                  |                                 | Developable and/                                                                                                                                                                                                                                                                                                                   | or Deliverable              |  |  |  |