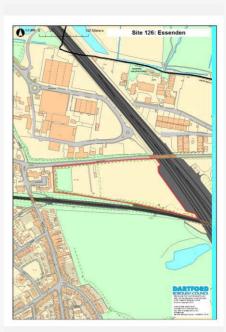

---|----------------------------------------|
| Hectares    | 3.77  |                                        |
| Current Use | Scrub | land                                   |
| Source      | Deskt | ор                                     |
| Any Green B | elt?  | No                                     |

### **Site Description and Information**

The site lies to the south of and set well below the level of Galley Hill Road. It is covered with vegetation/ scrub. There are cliff faces along the western and southern boundaries. The High Speed railway line lies to the east and the North Kent railway line lies to the south. The site is severed from the surrounding area by the railway lines and different land levels.



Qualifies

### Land Restrictions (Policies Map): Other Land Restrictions:



Unsuitable

Physical Overview - Brief Summary Currently there is no evidence to suggest that this site would be suitable for residential Well served by public transport Location Suitability Outcome: development. May be contaminated land issues. Moreover, extensive cliff faces present a major overall constraint eg hider residential capacity. It Community and Open Space Outcome: N/A is also unclear how a suitable access would be provided. Any development would need to avoid Availability Outcome: the land safeguarded for High Speed 1 in the eastern part of the site. Development would also need to take into account air quality, noise, heritage and ecological issues. Achievability Outcome: **Potential Capacity: SHLAA Result** Assessed2018SHLAA Unsuitable

**Physical Outcome:** 

| Site Ref