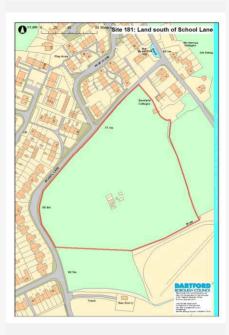

Site Ref1Ebbsfleet Central including car parks and land east<br/>of International WayHectares121.43Current WayCurrent UseOpen scrubland, former landfill, car parking associated with<br/>Ebbsfleet International station, and roadsSourceBLR, Call for Sites, Core Strategy, Planning ApplicationAny Green Belt?No

#### Site Description and Information

The site comprises a former quarry and other land surrounding Ebbsfleet Station and the High Speed 1 line. Some parts of it are used as surface parking for the station and other parts comprise unused land. Roads serving the station and nearby residential areas run through the site.

Qualifying Outcome:

Boundary Adjusted

Land Restrictions (Policies Map): Other Land Restrictions:

Physical Outcome:

**Physical Suitability Issues** 

|                                                  |                                 |                                                                                                                                                                                                                                                                                                                                    | ingoloar outcability isoues |  |  |  |
|--------------------------------------------------|---------------------------------|------------------------------------------------------------------------------------------------------------------------------------------------------------------------------------------------------------------------------------------------------------------------------------------------------------------------------------|-----------------------------|--|--|--|
| Local Wildlife Site, Scheduled<br>Monument, SSSI | Crossrail Safeguarding          | Physical Overview - B                                                                                                                                                                                                                                                                                                              | rief Summary                |  |  |  |
| Location Suitability Outcome:                    | Well served by public transport | The site is suitable for residential developm<br>subject to providing replacement station ca<br>parking. It would need to take account of th<br>overhead power lines running through the s                                                                                                                                         |                             |  |  |  |
| Community and Open Space O                       | utcome: Suitable                | Development would also need to address noise, contamination, archaeological and ecological                                                                                                                                                                                                                                         |                             |  |  |  |
| Availability Outcome:                            | Available                       | issues. Outline planning permission was granted<br>for a mixed use development on 18 December<br>1997 (96/00047/OUT). This includes provision f<br>up to 2,320 dwellings. Master plans for Station<br>Quarter North and South have been approved.<br>The permission has technically been implemented<br>due to build in Gravesham. |                             |  |  |  |
| Achievability Outcome:                           | Developable                     | Potential Capacity:                                                                                                                                                                                                                                                                                                                | 3382                        |  |  |  |
| ✓Assessed2018SHLAA                               |                                 | SHLAA                                                                                                                                                                                                                                                                                                                              | Result                      |  |  |  |
|                                                  |                                 | Developable and/                                                                                                                                                                                                                                                                                                                   | or Deliverable              |  |  |  |