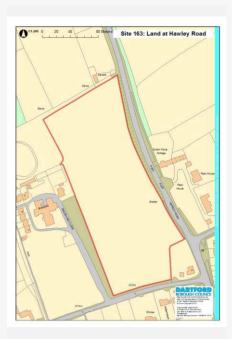

Site Ref1Ebbsfleet Central including car parks and land east<br/>of International WayHectares121.43Current WayCurrent UseOpen scrubland, former landfill, car parking associated with<br/>Ebbsfleet International station, and roadsSourceBLR, Call for Sites, Core Strategy, Planning ApplicationAny Green Belt?No

#### Site Description and Information

The site comprises a former quarry and other land surrounding Ebbsfleet Station and the High Speed 1 line. Some parts of it are used as surface parking for the station and other parts comprise unused land. Roads serving the station and nearby residential areas run through the site.

Qualifying Outcome:

Boundary Adjusted

Land Restrictions (Policies Map): Other Land Restrictions:

Physical Outcome:

**Physical Suitability Issues** 

|                                                  |                                 |                                                                                                                                                                                                                                                                                                                                    | ingoloar outcability isoues |  |  |  |
|--------------------------------------------------|---------------------------------|------------------------------------------------------------------------------------------------------------------------------------------------------------------------------------------------------------------------------------------------------------------------------------------------------------------------------------|-----------------------------|--|--|--|
| Local Wildlife Site, Scheduled<br>Monument, SSSI | Crossrail Safeguarding          | Physical Overview - B                                                                                                                                                                                                                                                                                                              | rief Summary                |  |  |  |
| Location Suitability Outcome:                    | Well served by public transport | The site is suitable for residential developm<br>subject to providing replacement station ca<br>parking. It would need to take account of th<br>overhead power lines running through the s                                                                                                                                         |                             |  |  |  |
| Community and Open Space O                       | utcome: Suitable                | Development would also need to address noise, contamination, archaeological and ecological                                                                                                                                                                                                                                         |                             |  |  |  |
| Availability Outcome:                            | Available                       | issues. Outline planning permission was granted<br>for a mixed use development on 18 December<br>1997 (96/00047/OUT). This includes provision f<br>up to 2,320 dwellings. Master plans for Station<br>Quarter North and South have been approved.<br>The permission has technically been implemented<br>due to build in Gravesham. |                             |  |  |  |
| Achievability Outcome:                           | Developable                     | Potential Capacity:                                                                                                                                                                                                                                                                                                                | 3382                        |  |  |  |
| ✓Assessed2018SHLAA                               |                                 | SHLAA                                                                                                                                                                                                                                                                                                                              | Result                      |  |  |  |
|                                                  |                                 | Developable and/                                                                                                                                                                                                                                                                                                                   | or Deliverable              |  |  |  |