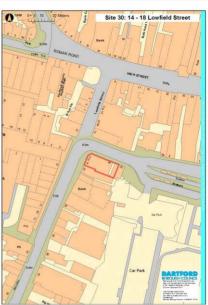

rmed of a shop unit. It is located<br>Town Centre Secondary Retail Frontage. |  |  |  |
|                                  |                             |                                                                                                                                                                |  |  |  |
| Qualifying Outcome: Qualifies    |                             |                                                                                                                                                                |  |  |  |
| Land Restri                      | ctions (Po                  | olicies Map): Other Land Restrictions:<br>Physical Outco                                                                                                       |  |  |  |



|                                                                                          | Physical Outcome: Physical Suitability Issues                                                                                                                                                                                                                                                                                                                                                                                                                                                                                                                                                                                                       |  |
|-----------------------------------------------------------------------