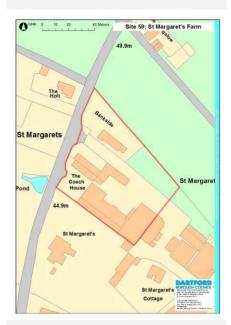

-------------------------|
| Hectares    | 0.56                                         |
| Current Use | Dwellings, employment                        |
| Source      | Call for Sites                               |
| Any Green B | elt? Yes                                     |

#### **Site Description and Information**

The site comprises various buildings in residential and employment use located on the east side of St Margaret's Road. It rises up from west to east. It forms part of a cluster of buildings, most of which are within an identified employment area which extends further east. There is a dwelling and grazing land to the west, a wooded area to the north and dwellings to the south.

Qualifying Outcome:

Qualifies

#### Land Restrictions (Policies Map): Other Land Restrictions:



#### Physical Outcome:

|                                          | Physical Overview - Brief Summary                                                                                                                                                                                |  |  |  |  |
|------------------------------------------|------------------------------------------------------------------------------------------------------------------------------------------------------------------------------------------------------------------|--|--|--|--|
| Location Suitability Outcome: Unsuitable | The site is not suitable for residential<br>development as it would lead to isolated<br>development unrelated to any existing settlement<br>and due to noise, disturbance and vehicular