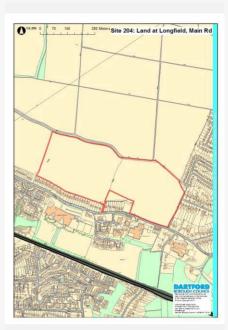

|

| Site Ref    | 205 Land North East of Main Road, Longfield DA3 7PJ |
|-------------|-----------------------------------------------------|
| Hectares    | 18.96                                               |
| Current Use | Agriculture                                         |
| Source      | Call for Sites                                      |
| Any Green B | elt? Yes                                            |

# Site Description and Information

The site lies to the north of Main Road and to the west of Pescot Avenue. It is in arable use and rises up from south to north. There are dwellings to the south and east and agricultural land to the north and west.

Qualifying Outcome:

Qualifies

Land Restrictions (Policies Map): Other Land Restrictions:



Physical Outcome:

Unsuitable

|                                          | Thysical Outcome. Onsultable                                                                                                                                                                     |
|------------------------------------------|--------------------------------------------------------------------------------------------------------------------------------------------------------------------------------------------------|
|                                          | Physical Overview - Brief Summary                                                                                                                                                                |
| Location Suitability Outcome: Unsuitable | Th