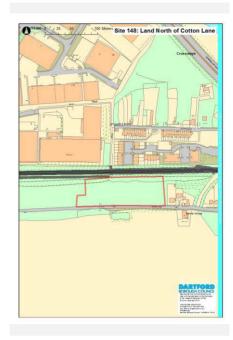

| Land North of Cotton Lane / Land adjacent The |
|-------------|-------|-----------------------------------------------|
| Hectares    | 0.85  | Lodges, Cotton Lane, Stone                    |
| Current Use | Scrub | land                                          |
| Source      | Plann | ing Application                               |
| Any Green B | elt?  | Νο                                            |

### **Site Description and Information**

The relatively flat site lies to the north of Cotton Lane, immediately south of the North Kent railway line. It comprises scrubland which extends to the west. There are mature rows of hedges/trees along its boundaries. To the east lies some residential development and to the south lies a former landfill site.

Qualifying Outcome:

Qualifies



|                               |                           | Physical Outcome: Suitable                                                                    |
|-------------------------------|---------------------------|-----------------------------------------------------------------------------------------------|
|                               | Crossrail Safeguarding    | Physical Overview - Brief Summary                                                             |
|                               |                           | Detailed planning permission was granted for 16 dwellings on 31 March 2014 (14/00028/FUL) and |
| Location Suitability Outcome: | Extant Under Construction | updated by a further permission on 3 May 2017<br>(16/01553/VCON). No assessment required.     |
| Commun