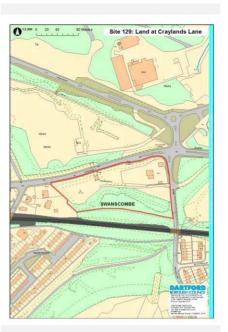

And Craylands Lane, Craylands |
|-------------|--------|---------------------------------------------------|
| Hectares    | 1.7    | Lane, Swanscombe                                  |
| Current Use | e Forn | ner quarry                                        |
| Source      | BLR,   | Core Strategy, Planning Application               |
| Any Green   | Belt?  | No                                                |

### **Site Description and Information**

The site is located to the west of Craylands Lane and south of London Road. It is a former quarry, with ready access off Craylands Lane To the south is the railway embankment for the north Kent line and to the east is a former chalk quarry. There is a cliff along the western boundary of the site, beyond which are residential properties.



Qualifying Outcome: Qualifies

|                               |                                 | Physical Outcome:                      | Suitable                                                                                           |
|-------------------------------|---------------------------------|----------------------------------------|----------------------------------------------------------------------------------------------------|
|                               |                                 | Physical Overview - B                  | rief Summary                                                                                       |
| Location Suitability Outcome: | Well served by public transport | (14/01689/OUT). Res                    | nission for up to 110<br>d o