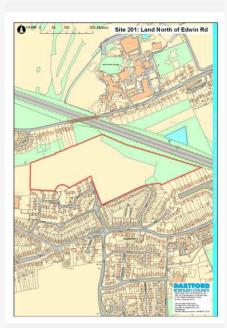

-----|---------------------------------|
| Hectares    | 8.86   |                                 |
| Current Use | Unus   | ed and grazing land             |
| Source      | Call f | or Sites                        |
| Any Green B | elt?   | Yes                             |

#### **Site Description and Information**

The site is located to the north of the residential area of Martin Road, Edwin Road and Taylor Row, and to the south of the A2 and Oakfield Lane. The grounds of Wilmington Primary School lie to the west. The relatively flat site comprises unused and grazed land. There are some trees/ vegetation on the site and dense woodland between the site and properties fronting Oakfield Lane. There is a landscaped embankment to the north of the site, alongside the boundary with the A2.



Qualifying Outcome:

Qualifies

Land Restrictions (Policies Map): Other Land Restrictions:

#### Physical Outcome:

Physical Suitability Issues

|                                          | Physical Overview - Brief Summary                                                                                                                                                                                                                                                                                                                                                                                                                 |  |
|------------------------------------------|-----------------------------------------------------------------------------------------------------------------------------