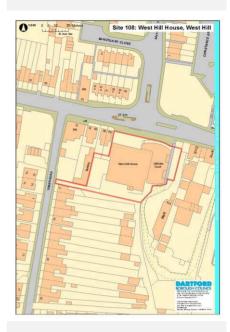

|
| Current Use    | e Office | es, Residential                      |
| Source Desktop |          |                                      |
| Any Green I    | Belt?    | No                                   |

### **Site Description and Information**

The site lies to the south of West Hill opposite the junction with King Edward Avenue. It appears that part of it is used for offices and part is residential. There are shop units on the ground floor. The site slopes up from east to west and the level changes have been used to provide undercroft parking. The site currently lies within an identified employment area, with derelict commercial units and the Royal Mail depot to the east. To the rear (south) lies a residential area and there are also residential properties to the west.



Qualifying Outcome:

Qualifies

|                                                        | Physical Outcome: Physical Suitability Issues                                                                                                                                                      |
|--------------------------------------------------------|----------------------------------------------------------------------------------------------------------------------------------------------------------------------------------------------------|
|                                                        | Physical Overview - Brief Summary