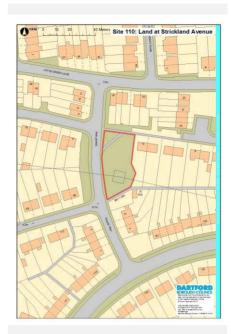

|
| Current Use | Ame  | nity space                                   |
| Source      | Desk | top                                          |
| Any Green B | elt? | No                                           |

### **Site Description and Information**

The site comprises an area of amenity space to the east of Sharp Way and to the south of Strickland Avenue. It slopes down slightly from east to west. The site is within a residential area, with properties to the east arranged on a linear basis but not extending into the site or addressing it. There is a large electricity pylon in the southern part of the site and the electricity line traverses the site from east to west.

Qualifying Outcome:

Qualifies

# Land Restrictions (Policies Map): Other Land Restrictions:



| Land Restrictions (Policies Map) | : Other Land Restrictions:                | Physical Outcome:                                                        | Physical Suitability Issues                                                                                                                      |
|----------------------------------|-------------------------------------------|--------------------------------------------------------------------------|--------------------------------------------------------------------------------------------------------------------------------------------------|
|                                  |                                           | Physical Overview - I                                                    | Brief Summary