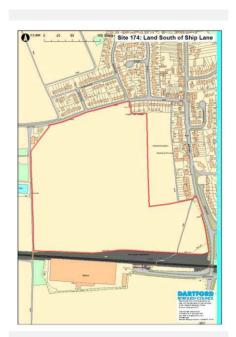

Site Ref1Ebbsfleet Central including car parks and land east<br/>of International WayHectares121.43Current WayCurrent UseOpen scrubland, former landfill, car parking associated with<br/>Ebbsfleet International station, and roadsSourceBLR, Call for Sites, Core Strategy, Planning ApplicationAny Green Belt?No

#### Site Description and Information

The site comprises a former quarry and other land surrounding Ebbsfleet Station and the High Speed 1 line. Some parts of it are used as surface parking for the station and other parts comprise unused land. Roads serving the station and nearby residential areas run through the site.

Qualifying Outcome:

Boundary Adjusted

Land Restrictions (Policies Map): Other Land Restrictions:

Physical Outcome:

**Physical Suitability Issues** 

|                                                  |                                 |                                                                                                                                                                                                                                                                                                                                    | ingoloar outcability isoues |  |  |  |
|--------------------------------------------------|---------------------------------|------------------------------------------------------------------------------------------------------------------------------------------------------------------------------------------------------------------------------------------------------------------------------------------------------------------------------------|-----------------------------|--|--|--|
| Local Wildlife Site, Scheduled<br>Monument, SSSI | Crossrail Safeguarding          | Physical Overview - B                                                                                                                                                                                                                                                                                                              | rief Summary                |  |  |  |
| Location Suitability Outcome:                    | Well served by public transport | The site is suitable for residential developm<br>subject to providing replacement station ca<br>parking. It would need to take account of th<br>overhead power lines running through the s                                                                                                                                         |                             |  |  |  |
| Community and Open Space O                       | utcome: Suitable                | Development would also need to address noise, contamination, archaeological and ecological                                                                                                                                                                                                                                         |                             |  |  |  |
| Availability Outcome:                            | Available                       | issues. Outline planning permission was granted<br>for a mixed use development on 18 December<br>1997 (96/00047/OUT). This includes provision f<br>up to 2,320 dwellings. Master plans for Station<br>Quarter North and South have been approved.<br>The permission has technically been implemented<br>due to build in Gravesham. |                             |  |  |  |
| Achievability Outcome:                           | Developable                     | Potential Capacity:                                                                                                                                                                                                                                                                                                                | 3382                        |  |  |  |
| ✓Assessed2018SHLAA                               |                                 | SHLAA                                                                                                                                                                                                                                                                                                                              | Result                      |  |  |  |
|                                                  |                                 | Developable and/                                                                                                                                                                                                                                                                                                                   | or Deliverable              |  |  |  |