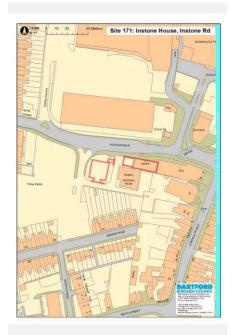

------|----------------------------------------------------|
| Hectares    | 0.06  | j                                                  |
| Current Use | Offic | es and parking                                     |
| Source      | Planr | ning Application                                   |
| Any Green B | elt?  | No                                                 |

### **Site Description and Information**

The flat site lies to the south of Instone Road, opposite Sainsbury's car park. The site comprises a three storey block of offices with associated parking area. There is a new supermarket to the west and social club to the east. A GP surgery and residential properties are located to the south.

Qualifying Outcome:

Qualifies

Land Restrictions (Policies Map): Other Land Restrictions:



### Physical Outcome:

Suitable

|                                      |                           | Thysical outcome. Suitable                                                                                                                                                                     |
|--------------------------------------|---------------------------|------------------------------------------------------------------------------------------------------------------------------------------------------------------------------------------------|
|                                      |                           | Physical Overview - Brief Summary