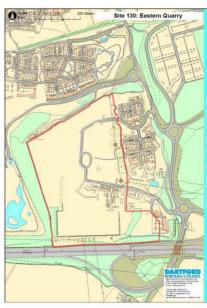

#### Site Description and Information

The site comprises a former quarry and other land surrounding Ebbsfleet Station and the High Speed 1 line. Some parts of it are used as surface parking for the station and other parts comprise unused land. Roads serving the station and nearby residential areas run through the site.

Qualifying Outcome:

Boundary Adjusted

Land Restrictions (Policies Map): Other Land Restrictions:

Physical Outcome:

**Physical Suitability Issues** 

|                                                  |                                 |                                                                                                                                                                                                                                                                                                                                    | ingoloar outcability isoues |  |  |  |
|--------------------------------------------------|---------------------------------|------------------------------------------------------------------------------------------------------------------------------------------------------------------------------------------------------------------------------------------------------------------------------------------------------------------------------------|-----------------------------|--|--|--|
| Local Wildlife Site, Scheduled<br>Monument, SSSI | Crossrail Safeguarding          | Physical Overview - B                                                                                                                                                                                                                                                                                                              | rief Summary                |  |  |  |
| Location Suitability Outcome:                    | Well served by public transport | The site is suitable for residential developm<br>subject to providing replacement station ca<br>parking. It would need to take account of th<br>overhead power lines running through the s                                                                                                                                         |                             |  |  |  |
| Community and Open Space O                       | utcome: Suitable                | Development would also need to address noise, contamination, archaeological and ecological                                                                                                                                                                                                                                         |                             |  |  |  |
| Availability Outcome:                            | Available                       | issues. Outline planning permission was granted<br>for a mixed use development on 18 December<br>1997 (96/00047/OUT). This includes provision f<br>up to 2,320 dwellings. Master plans for Station<br>Quarter North and South have been approved.<br>The permission has technically been implemented<br>due to build in Gravesham. |                             |  |  |  |
| Achievability Outcome:                           | Developable                     | Potential Capacity:                                                                                                                                                                                                                                                                                                                | 3382                        |  |  |  |
| ✓Assessed2018SHLAA                               |                                 | SHLAA                                                                                                                                                                                                                                                                                                                              | Result                      |  |  |  |
|                                                  |                                 | Developable and/                                                                                                                                                                                                                                                                                                                   | or Deliverable              |  |  |  |