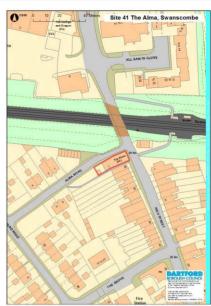

ult** ✓Assessed2018SHLAA Unsuitable

| Site Ref    | 41 The Alma, 26 High Stree | t, Swanscombe DA10 0AB |
|-------------|----------------------------|------------------------|
| Hectares    | 0.02                       |                        |
| Current Use | Vacant public house        |                        |
| Source      | Desktop                    |                        |
| Any Green B | lt? No                     |                        |

#### **Site Description and Information**

The small site flat lies to the west of High Street and south of Alma Road, oppposite the railway station. It comprises a disused public house. There are residential properties to the south and the railway station lies to the east, on the opposite side of the road.

Qualifying Outcome:

Qualifies



|                               |                                 | Physical Outcome:      | Suitable                                                                          |
|-------------------------------|---------------------------------|------------------------|-----------------------------------------------------------------------------------|
|                               |                                 | Physical Overview - Br | ief Summary                                                                       |
| Location Suitability Outcome: | Well served by public transport | bedroom house in mu    | iission was granted for a 13<br>Itiple occupation on 18<br>02/OUT). No assessment |
| Community and Open Space Ou   | Itcome: N/A                     |