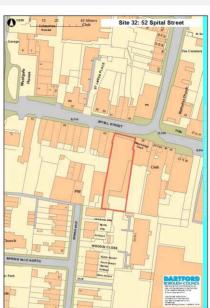

| Result                                                             |

| Site Ref    | 32      | 52 Spital Street, Dartford DA1 2DT |
|-------------|---------|------------------------------------|
| Hectares    | 0.1     |                                    |
| Current Use | Cycle s | hop and offices                    |
| Source      | BLR, Pl | anning Application                 |
| Any Green E | Belt? N | 0                                  |

#### Site Description and Information

The site comprises a cycle shop with offices above on the south side of Spital Street. It is in an area where there are shops and commercial uses on the ground floor with residential properties above.

Qualifying Outcome:

Qualifies

Land Restrictions (Policies Map): Other Land Restrictions:



|                                                    | Physical Outcome. Physical Suitability issues                                                                                                                                                                                                  |  |
|----------------------------------------------------|------------------------------------------------------------------------------------------------------------------------------------------------------------------------------------------------------------------------------------------------|--|
|                                                    | Physical Overview - Brief Summary