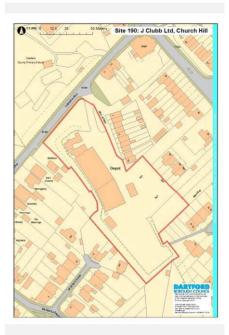

#### Site Description and Information

The flat site in Wilmington lies to the east of Stock Lane, west of Orchard Way and south of High Road. It comprises horse grazing areas and agricultural land with some sporadic buildings which continues to the south and south east of the site. The former Rowhill School lies to the west. There is residential development to the north and along part of the eastern boundary of the site. Some parts of the site contain potentially mature trees. The second second