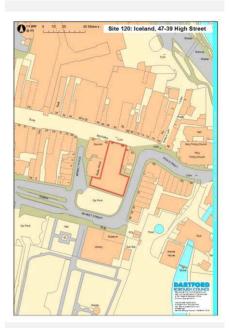

| 120     | Upper Floors Iceland, 47-49 High Street, Dartford DA1 |  |
|-------------|---------|-------------------------------------------------------|--|
| Hectares    | 0.1     | 1DJ                                                   |  |
| Current Use | Retail  |                                                       |  |
| Source      | Deskto  | p                                                     |  |
| Any Green B | elt? No | 0                                                     |  |

### Site Description and Information

The site comprises a three storey building extending between the south of High Street and Market Street. It contains a food retail unit on the ground floor. It is located within the Dartford Town Centre Primary Retail Frontage.

Qualifying Outcome:

Qualifies



|                                       |                      | Physical Outcome:                                                                                                                                                                        | Physical Suitability Issues |  |
|---------------------------------------|----------------------|------------------------------------------------------------------------------------------------------------------------------------------------------------------------------------------|-----------------------------|--|
|                                       |                      | Physical Overview - Brief Summary