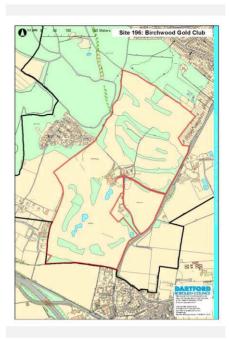

|
| Source       | Call for | Sites                                     |
| Any Green Be | elt? Ye  | es                                        |

#### **Site Description and Information**

The site comprises a golf club and associated clubhouse on the west side of Birchwood Road. It has an undulating topography with some prominent higher areas but the site is flatter closer to the road. It is in a predominantly rural area with woodland to the north and north west. There are dwellings which have access from Birchwood Road to the north and south and a park homes site to the west. To the east, on the opposite side of the road lies a farm and agricultural land. The Borough's administrative boundary with Sevenoaks runs along the southern boundary of the site.



Qualifying Outcome:

Qualifies

#### Land Restrictions (Policies Map): Other Land Restrictions:

|                                              | Physical Outcome: Unsuitable                                                                                                                                                                                                                                                                                                        |
|----------------------------------------------|--------------------------------------------------------------------------------------------------------------------------------------------------------------------------------------------------------------------------------------------------------------------------------------