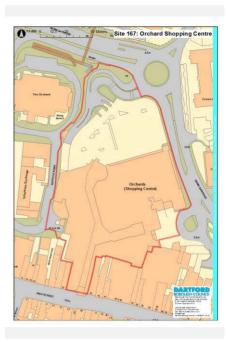

A Unsuitable

| Site Ref    | 167     | Orchards Shopping Centre, Dartford |
|-------------|---------|------------------------------------|
| Hectares    | 1.85    |                                    |
| Current Use | e Shopp | ing centre and Car Parks           |
| Source      | Call fo | r Sites, Core Strategy             |
| Any Green I | Belt?   | lo                                 |

### **Site Description and Information**

The site comprises the Orchards Shopping Centre and associated public car parks located to the north of High Street, to the east of Suffolk Road and to the west and south of Home Gardens. All the shop frontages are within the Dartford Town Centre Primary Retail Frontage.

Qualifying Outcome:

Qualifies

Land Restrictions (Policies Map): Other Land Restrictions:



Physical Out

|                                                    | Physical Outcome: Physical Suitability Issues                                                                                                                                                                                    |
|----------------------------------------------------|----------------------------------------------------------------------------------------------------------------------------------------------------------------------------------------------------------------------------------|
|                                                    | Physical Overview - Brief Summary