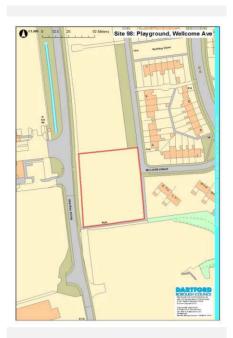

| Open space east Of Wellcome Avenue, Dartford |
|-------------|-------|----------------------------------------------|
| Hectares    | 0.    |                                              |
| Current Use | Ope   | n space                                      |
| Source      | Desl  | top                                          |
| Any Green E | Belt? | No                                           |

### **Site Description and Information**

The flat green site lies to the west of Wellcome Avenue. It comprises an amenity space with shrubs around its boundaries, including a tree line to the east. There are allotments to the north whilst Central Road and industrial premises lie to the west. There are residential properties to the east and the new River Mill Primary School to the south.



Qualifying Outcome:

Qualifies

|                               |                                 | Physical Outcome:      |             |
|-------------------------------|---------------------------------|------------------------|-------------|
|                               |                                 | Physical Overview - Br | ief Summary |
| Location Suitability Outcome: | Well served by public transport |                        |             |
| Community and Open Space Ou   | tcome: Unsuitable               |                        |             |
| Availability Outcome:         |                                 |                        |             |
| Achievability Outcome:        |                                 | Potential Capacity:    |             |
| ✓Assessed2018SH