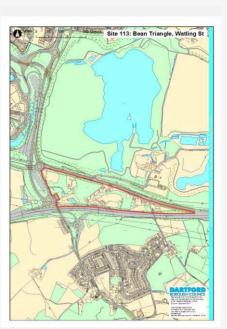

| Bean Triangle, Watling Street, Bean DA2 8AH       |
|-------------|-------|---------------------------------------------------|
| Hectares    | 16.56 | 5                                                 |
| Current Use | Woo   | dland, Commercial, Residential, Commuter car park |
| Source      | Desk  | top                                               |
| Any Green E | Belt? | Yes                                               |

### **Site Description and Information**

The slightly undulating site lies to the north of the A2, south of Watling Street and east of Bean Lane. It is slightA relatively extensive tract of land bound and impacted by major highways. It is relatively self contained and contains a mix of uses, including woodland, commercial, residential and a commuter car park.



Qualifying Outcome:

Disqualified

|                               |            | Physical Outcome:         |         |
|-------------------------------|------------|---------------------------|---------|
| Ancient Woodland              | Group TPOs | Physical Overview - Brief | Summary |
| Location Suitability Outcome: |            |                           |         |
| Community and Open Space Out  | tcome:     |                           |         |
| Availability Outcome:         |            |                           |         |
| Achievability Outcome:        |            | Potential Capacity:       |         |
| Assessed2018SHLAA             |            | SHLAA Res                 | ult     |
| _                             |            | Disqualified              |