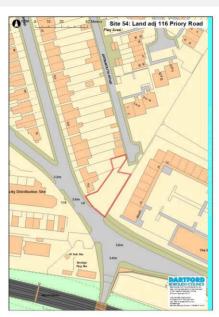

#### Land Restrictions (Policies Map): Other Land Restrictions:

Physical Outcome: Physical Suitability Issues **Physical Overview - Brief Summary** The site is likely to be suitable for residential development. Development would need to Sufficiently sustainably located Location Suitability Outcome: address transport, contaminated land, noise, small or PDL archaeology and ecological issues. Community and Open Space Outcome: N/A Available Availability Outcome: Developable **Potential Capacity:** 30 Achievability Outcome: **SHLAA Result** Assessed2018SHLAA