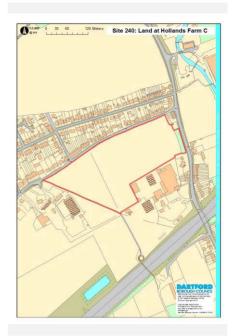

# Site Description and Information

The currently vacant site comprises a three storey listed building on the south side of the High Street. It is located within the Dartford Town Centre Primary Retail Frontage which predominantly comprises retail and commercial units.