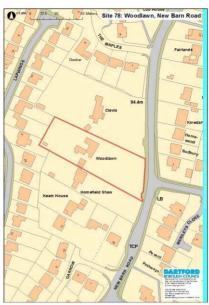

| Dwelling                              |  |  |
| Source                                                                                                                  | Desktop                               |  |  |
| Any Green Be                                                                                                            | elt? No                               |  |  |
| Site Descript                                                                                                           | ion and Information                   |  |  |
| The flat site lies to the west of New Barn Road within a residential area. It comprises a dwelling within a large plot. |                                       |  |  |

Qualifying Outcome:

Qualifies



|                                          | Physical Outcome:                 |
|------------------------------------------|-----------------------------------|
|                                          | Physical Overview - Brief Summary |
| Location Suitability Outcome: Unsuitable |                                   |
| Community and Open Space Outcome: N/A    |                                   |
| Availability Outcome:                    |                                   |
| Achievability Outcome:                   | Potential Capacity:               |
| Assessed2018SHLAA                        | SHLAA Result                      |
|                                          | Unsuitable                        |

| Site Ref    | 80      | The Stables, Barton Road, Sutton at Hone D