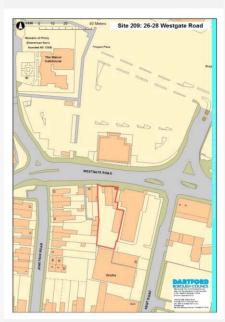

|  |

| Site Ref    | 209    | 26-28 Westgate Road, Dartford DA1 2AN |
|-------------|--------|---------------------------------------|
| Hectares    | 0.07   |                                       |
| Current Use | Retai  | l, Dwellings                          |
| Source      | Call f | or Sites, Planning Application        |
| Any Green E | Belt?  | No                                    |

#### **Site Description and Information**

The flat site lies to the south of Westgate Road, opposite Pizza Hut. There is a car repair centre to the east and residential properties to the west. The site currently comprises a three storey building with a shop on the ground floor with residential premises above, together with a parking area to the rear.

Qualifying Outcome:

Qualifies



|                                                    | Physical Outcome: Physical Suitability Issues                                                                                                                                                       |
|----------------------------------------------------|-----------------------------------------------------------------------------------------------------------------------------------------------------------------------------------------------------|
|                                                    | Physical Overview - Brief Summary                                                                                                                                                                   |
| Location Suitability Outcome: Dartfor