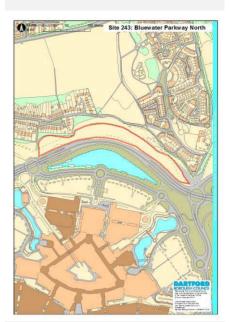

| Site Ref    | 93      | 1st, 2nd and 3rd Floors, 27-31 High Street, Dartford |
|-------------|---------|------------------------------------------------------|
| Hectares    | 0.06    |                                                      |
| Current Use | Retail, | offices                                              |
| Source      | Plannir | ng Application                                       |
| Any Green B | elt? N  | 0                                                    |