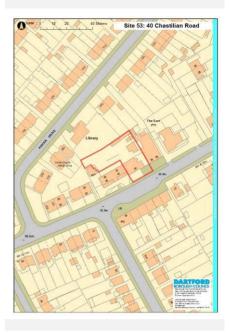

-----|
| Hectares    | 0.09    |                                             |
| Current Use | Employ  | yment                                       |
| Source      | BLR, Ca | all for Sites, Planning Application         |
| Any Green E | Belt? N | 0                                           |

#### **Site Description and Information**

The flat site comprises two storey premises occupied by heating and building services companies and associated rear yard on the north side of Chastilian Road. The yard wraps around the rear of existing residential properties to the west. To the east lies a small supermarket and on the opposite side of the road to a row of retail units, all of which fall within the Chastilian Road Neighbourhood Centre. There is a library to the north, fronting Ashen Drive.



Qualifying Outcome:

Qualifies

Land Restrictions (Policies Map): Other Land Restrictions:

Physical Outcome: Suitable Physical Overview - Brief Summary

The site is suitable for residential development.

Location Suitability Outcome:
Sufficiently sustainably located small or PDL

Community and Open Space Outcome:
N/A

Availability Outcome:
Available

Achievability Outcome:
Developable

Potential Capacity:
6

SHLAA Result

Developable
SHLAA Result

Developable
Developable

| Site Ref    | 54      | Land Adjacent 116 Priory Road, Dartford |
|-------------|---------|-----------------------------------------|
| Hectares    | 0.06    |                                         |
| Current Use | Vacant  |                                         |
| Source      | Desktor | ρ