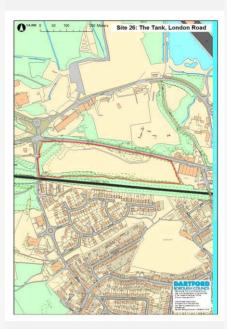

| Site Ref     | 11       | Ingress Park - The Pier, Greenhithe | av. |
|--------------|----------|-------------------------------------|-----|
| Hectares     | 1.59     |                                     | Ŭ,  |
| Current Use  | Forme    | r jetty and riparian land           |     |
| Source       | Core S   | trategy, Planning Application       |     |
| Any Green B  | Belt?    | 0                                   |     |
| Site Descrip | tion and | Information                         | -   |