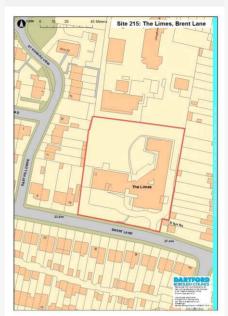

|  |
|              |                                                                |  |
| Source       | Call for Sites                                                 |  |
|              |                                                                |  |
| Any Green Be | lt? No                                                         |  |

## Site Description and Information

The site comprises an operational school facility to the north of Brent Lane. It is within a predominantly residential area, with the ground of Livingstone Hospital lying immediately to the north. The site slopes up slightly from west to east and the site is raised above the level of the road. There is a line of mature trees along the road boundary.



Qualifying Outcome:

Qualifies

Land Restrictions (Policies Map): Other Land Restrictions:

|                               |                                 | Physical Overview - Br | ief Summary |
|-------------------------------|---------------------------------|------------------------|-------------|
| Location Suitability Outcome: | Well served by public transport |                        |             |
| Community and Open Space Ou   | tcome: Unsuitable               |                        |             |
| Availability Outcome:         |                                 |                        |             |
| Achievability Outcome:        |                                 | Potential Capacity:    |             |
| Assessed2018SHLAA             |