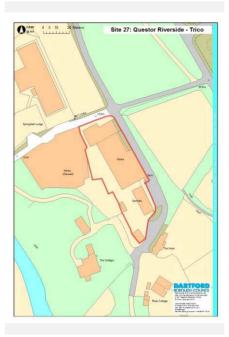

The site comprises a former jetty, and riparian land; proposals extend out over the River Thames. It lies to the north of large apartment blocks on Carmichael Avenue, Clovelly Place and Wainwright Avenue.