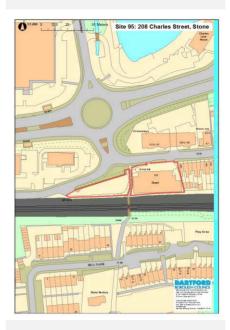

ent Use | Childre | en's play centre                            |
| Source      | Deskto  | q                                           |
| Any Green B | elt? N  | 0                                           |

### **Site Description and Information**

The site comprises a two storey children's play centre and associated car park on the south side of Charles Street, immediately north of the North Kent railway line. The car park is at a higher level than the road frontage and building and the site rises from north to south. The site is bisected by a public footpath which runs north to south between the main car park and the building. There are new commecial developments and residential buildings in the vicinity, including a 3-4 storey block of flats on the opposite side of Charles Street.



Qualifying Outcome:

Qualifies

|                                                             | Physical Outcome: Physical Suitability Issues                                                                                                                                                |
|-------------------------------------------------------------|----------------------------------------------------------------------------------------------------------------------------------------------------------------------------------------------|
|                                                             | Physical Overview - Brief Summary                                                                                                                                                            |
|