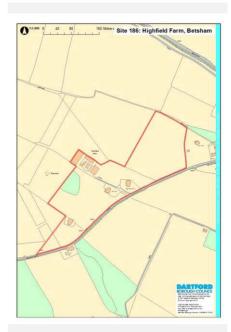

| Site Ref       4       Rear of Two Brewers, 33 Lowfield Street, Data 1EW         Hectares       0.04       1EW         Current Use       Vacant public house                                                    | rtford DA1                                                                                                                                                                                        |  |  |  |
|-----------------------------------------------------------------------------------------------------------------------------------------------------------------------------------------------------------------|---------------------------------------------------------------------------------------------------------------------------------------------------------------------------------------------------|--|--|--|
| Source       BLR, Call for Sites, Planning Application         Any Green Belt?       No         Site Description and Information                                                                                | Balabarey Car Part                                                                                                                                                                                |  |  |  |
| The site is located to the west of Lowfield Street. It comprises a disused two storey public house facing Lowfield Street and undeveloped former small parking area to the rear.  Qualifying Outcome: Qualifies |                                                                                                                                                                                                   |  |  |  |
| Land Restrictions (Policies Map): Other Land Restrictions:                                                                                                                                                      | Physical Outcome: Physical Suitability Issues                                                                                                                                                     |  |  |  |
|                                                                                                                                                                                                                 | Physical Overview - Brief Summary                                                                                                                                                                 |  |  |  |
| Location Suitability Outcome: Dartford Town Centre                                                                                                                                                              | The site is suitable for residential development<br>but, for heritage reasons, there would be a need<br>to retain the existing building. Flood risk issues<br>are likely to mean that residential |  |  |  |
| Community and Open Space Outcome: N/A                                                                                                                                                                           | accommodation could only be provided above ground floor level. Development would need to                                                                                                          |  |  |  |
| Availability Outcome:       Available       take into account air quality issues.                                                                                                                               |                                                                                                                                                                                                   |  |  |  |
| Achievability Outcome: Deliverable                                                                                                                                                                              | Potential Capacity: 11                                                                                                                                                                            |  |  |  |
| ✔Assessed2018SHLAA                                                                                                                                                                                              | SHLAA Result Developable and/or Deliverable                                                                                                                                                       |  |  |  |