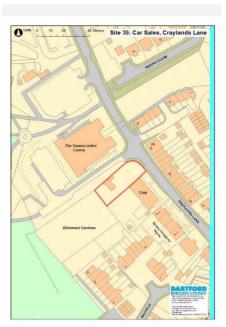

nscombe |
|-------------|--------|--------------------------------------------|
| Hectares    | 0.05   |                                            |
| Current Use | Car de | alership                                   |
| Source      | BLR    |                                            |
| Any Green B | elt? N | 0                                          |

#### **Site Description and Information**

The flat site comprises an existing car sales premises which includes an industrial type building and forecourt. It is located to the west of Craylands Lane, immediately south of the access to the Swanscombe Leisure Centre, which is separated from the site by a row of mature trees. There is a community hall to the north of the site and residential properties on the opposite side of the road.



Qualifying Outcome:

Qualifies

|                                                                                                                                                                              |             | Physical Outcome:         | Physical Suitability Issues |
|------------------------------------------------------------------------------------------------------------------------------------------------------------------------------|-------------|---------------------------|-----------------------------|
|                                                                                                                                                                              |             | Physical Overview - E     | Brief Summary               |
| Location Suitabil