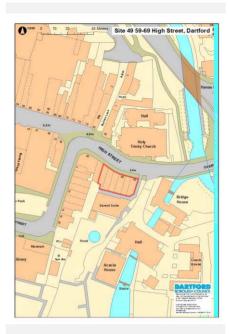

te Ref    | 49      | 59-69 High Street, Dartford DA1 1DJ |
|-------------|---------|-------------------------------------|
| Hectares    | 0.04    |                                     |
| Current Use | Retail, | vacant                              |
| Source      | Deskto  | q                                   |
| Any Green B | Belt? N | 0                                   |

#### Site Description and Information

The site lies on the south side of High Street on the one way system. To the north lies the Holy Trinity Church and to the south lies the Acacia Hall complex. The site comprises mainly single storey units plus one two storey unit. There are existing commercial uses on the ground floor.

Qualifying Outcome:

Qualifies

Land Restrictions (Policies Map): Other Land Restrictions:



Physical Outcome:

**Physical Suitability Issues** 

|                                                    | Physical Overview - Brief Summary                                                                                                                                                                                                                                         |
|----------------------------------------------------|---------------------------------------------------------------------------------------------------------------------------------------------------------------------------------------------------------------------------------------------------------------------------|
| Location Suitability Outcome: Dartford Town Centre | The site is suitable for residential develop