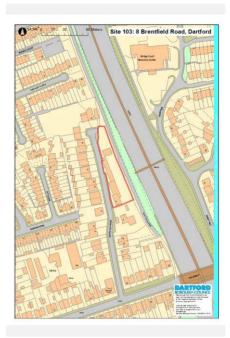

Road, Dartford DA1 1YJ |
|--------------|---------|-------------------------------------|
| Hectares     | 0.2     |                                     |
| Current Use  | Dwellin | g and outbuildings                  |
| Source       | Plannin | g Application                       |
| Any Green Be | elt? No | )                                   |

### **Site Description and Information**

The linear flat site comprises a dwelling, together with a large number of outbuildings and large curtilage on the east side of Brentfield Road. It is within a residential area comprising a mix of bungalows and two storey dwellings. The A282 Dartford Tunnel approach road lies immediately to the east.



Location Suitability Outcome:

Qualifies

Land Restrictions (Policies Map): Other Land Restrictions:



Physical Overview - Brief Summary

Physical Outcome:

The site is not suitable for residential development due to the poor air quality and noise resulting from its proximity to the A282 Tunnel Approach Road. These have been found to be so significant that any mitigation would result in poor living conditions for any future occupiers of development in this location.

Unsuitable

| Community and Open Space Outcome: N/A | result in poor living conditions for any future |
|---------------------------------------|-------------------------------------------------|
| Availability Outcome:                 | occupiers of development in this location.      |
| Achievability Outcome:                | Potential Capacity:                             |
| Assessed2018SHLAA                     | SHLAA R