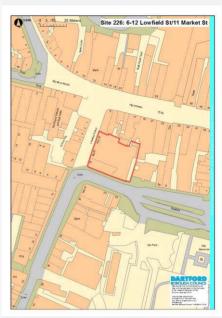

s    | 0.09     | DA1 1HA                                             |
| Current Use | e Retail |                                                     |
| Source      | Plannir  | ng Application                                      |
| Any Green I | Belt? N  | 0                                                   |

#### **Site Description and Information**

The site lies to the east of the pedestrianised part of Lowfield Street and to the north of Market Street. It is currently occupied by shop units on the ground floor (including Argos) with storage/ancillary uses above. It is in the heart of Dartford town centre, within the primary retail frontage, where there is a predominance of shop units.

Qualifying Outcome:

Qualifies

### Land Restrictions (Policies Map): Other Land Restrictions:



|                                                    | Physical Outcome: Physical Suitability Issues                                                                                                                                                                    |  |  |
|----------------------------------------------------|------------------------------------------------------------------------------------------------------------------------------------------------------------------------------------------------------------------|--|--|
|                                                    | Physical Overview - Brief Summary