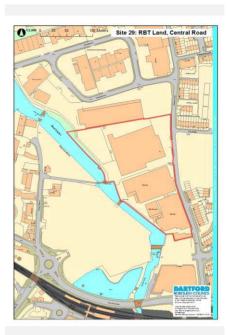

2, DiaSorin Buildings, and Unit 1<br>Bus Depot) |  |
| Current Use | DiaSor | in, Bus Depot                                                        |  |
| Source      | Deskto | р                                                                    |  |
| Any Green B | elt? N | 0                                                                    |  |

#### Site Description and Information

The flat site is located to the west of Central Road and to the east of the River Darent. It comprises employment uses including a bus depot and older industrial premises. There is a more modern employment area to the north and new build residential development to the south and on the opposite side of Central Road.

Qualifying Outcome:

Qualifies

Land Restrictions (Policies Map): Other Land Restrictions:



**Physical Outcome:** Physical Suitability Issues **Physical Overview - Brief Summary** The site is suitable for residential development. Flood risk issues are likely to mean that Location Suitability Outcome: Well served by public transport residential accommodation could only be provided above ground floor level. Development would need to take into account contaminated Community and Open Space Outcome: N/A land, noise and archaeology issues and should seek to retain the PROWs as well as including Unavailable: Practical Action or Availability Outcome: ecological corridor along the western part of the Inaction site. Achievability Outcome: Potential Capacity: SHLAA Result Assessed2018SHLAA Unavailable

| Site Ref                         | 30                          | Vineyard Church Cent