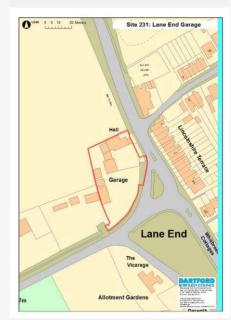

-------------------------------|
| Current Use          | Car Sales and Repairs                                                                                    |
| Source               | Desktop                                                                                                  |
| Any Green Be         | lt? Yes                                                                                                  |

#### **Site Description and Information**

The relatively flat site comprises existing car sales and repair premises to the north west of the Darenth Hill/ Green Street Green Road junction. There is agricultural land to the north and a residential property to the west. There is a row of terraced dwellings to the east, on the opposite side of Green Street Green Road.



Qualifying Outcome:

Disqualified

### Land Restrictions (Policies Map): Other Land Restrictions:

|                               |                                     | Physical Outcome:         |         |
|-------------------------------|-------------------------------------|---------------------------|---------|
|                               | Net site capacity likely under<br>5 | Physical Overview - Brief | Summary |
| Location Suitability Outcome: |                                     |                           |         |
| Community and Open Space Ou   | tcome:                              |                           |         |
| Availability Outcome:         |                                     |                           |         |
| Achievability Outcome:        |