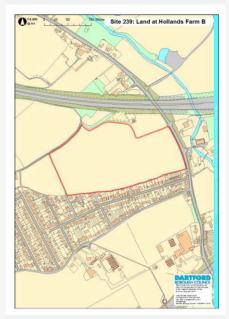

| Site Ref    | 92     | 45 High Street, Dartford DA1 1DJ |
|-------------|--------|----------------------------------|
| Hectares    | 0.02   |                                  |
| Current Use | Vacant |                                  |
| Source      | Deskto | p                                |
| Any Green B | elt? N | 0                                |