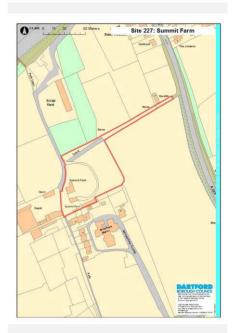

|  |
| Current Use | Dwellir | ng                                                             |  |
| Source      | Deskto  | р                                                              |  |
| Any Green B | elt? Ye | es                                                             |  |

#### **Site Description and Information**

The flat site is set back to the west of Hawley Road, close to the M25. It comprises a house with a large curtilage. The site is within area with a mix of uses, including a farm complex to the west, a car breakers and scrapyard to the north (site 112), dwellings to the south and agricultural land. There are some trees along the boundaries.

Qualifying Outcome:

Qualifies

#### Land Restrictions (Policies Map): Other Land Restrictions:



# Physical Outcome:

Unsuitable

|                                          | Physical Overview - Brief Summary                                                                                                                                                                                                                                                                                                                                                           |
|------------------------------------------|------------------------------------------------------------------------------------------------------------------------------------------------------------------------------------------------------------------------------------------------------------------------------------------------------