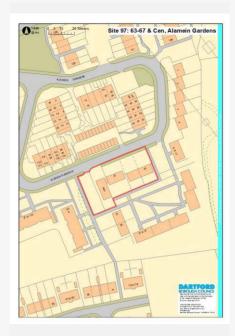

|
| Source      | Deskto                                       | р                                                 |
|             |                                              |                                                   |
| Any Green I | Belt? N                                      | 0                                                 |

### **Site Description and Information**

The flat site comprises a small underused hall and associated car park on the south side of Alamein Gardens and three dwellings to the east of it. It is within a residential area which has a mix of one, two and three storey buildings. There is a public footpath immediately to the west and a residential parking area to the east.

Qualifying Outcome:

Qualifies



|                                                         | Physical Outcome: Physical Suitability Issues                                                                                                                    |
|---------------------------------------------------------|------------------------------------------------------------------------------------------------------------------------------------------------------------------|
|                                                         | Physical Overview - Brief Summary                                                                                                                                |
| Location Suitability Outcome: Well served by public tra | Any development of the site should seek to retain<br>the two mature t