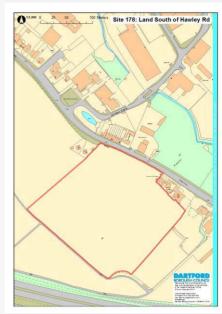

| Agriculture                                               |  |  |  |
| Source              | Call for Sites                                            |  |  |  |
| Any Green Belt? Yes |                                                           |  |  |  |

### **Site Description and Information**

The site comprises arable land to the south of Hawley Road and it rises up away from the road. Does not adjoin main southern built up extent of Dartford town. There are some residential properties and a petrol filling station along Hawley Road to the north of the site, a large curtilage to the east and agricultural land to the south and west. The A2 lies in close proximity to the south of the site.

Qualifying Outcome:

Qualifies

### Land Restrictions (Policies Map): Other Land Restrictions:



### Physical Outcome:

Physical Suitability Issues

|                                                                                | Physical Overview - Brief Summary                                                                                                                                                                                                                                                                                                                                                           |
|--------------------------------------------------------------------------------|-------------------------------------------------------------------------------------------------------------------------------------------------------------------------------------------------------