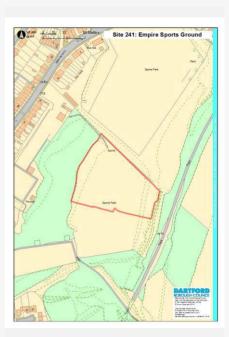

Qualifying Outcome:

Disqualified

| 0 1.860 0 5 10 20 Meters | Site 92: 45 High Street, Dartford             |
|--------------------------|-----------------------------------------------|
|                          |                                               |
| TON IS AL BOOM           |                                               |
|                          | a a ser a a a a a a a a a a a a a a a a a a a |
| States CarPark           |                                               |
|                          |                                               |