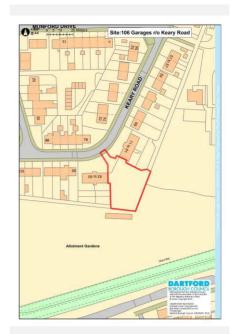

|  |
| Source             | Planning Application |                                                                |  |
| Any Green Belt? No |                      | No                                                             |  |

### **Site Description and Information**

The site formerly accommodated lock up garages but these have been demolished and the area is used as parking for the residents of the flats in Keary Road to the north and west. The site slopes down slightly from north to south. It is within a residential area with allotments to the south and the grounds of a school to the eat.

small or PDL

N/A

**Qualifying Outcome:** 

Location Suitability Outcome:

Community and Open Space Outcome:

Qualifies

Land Restrictions (Policies Map): Other Land Restrictions:



Physical Suitability Issues

**Physical Overview - Brief Summary** The site is suitable for residential development. However, this would be subject to a parking Sufficiently sustainably located survey demonstrating that the proposals would not have significant adverse impacts on on-street parking in the area. Whilst the existing access is unlikely to be suitable, it is considered that a suitable new access could be provided between the existing blocks of flats. Development would

**Developable and/or Deliverable** 

**Physical Outcome:** 

Availability Outcome: Available need to take into account heritage issues. Achievability Outcome: Developable **Potential Capacity:** 6 SHLAA Result Assessed2018SHLAA

| Site Ref                      |            | Land Adjacent to 107-125 Morgan Drive