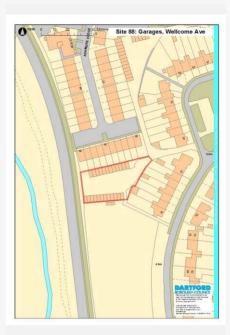

#### **Site Description and Information**

The site comprises a former landfill site to the south of London Road and east of Mounts Road. It is currently grassland and partly used for grazing. There is a tree line along the western boundary. The site rises significantly from north to south. There are existing residential areas to the east, west and south.