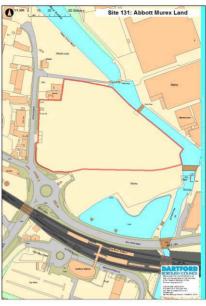

| SHLAA Result Developable and/or Deliverable                                                                                                                                                                                                    |



The flat site lies to the east of Lower Hythe Street and west of the River Darent. The site was previously occupied by an industrial building and residential development is under construction. New apartment blocks have been completed to the south by developer. There is another cleared site to the north - known as Steam Crane Wharf (SHLAA Ref 10). To the west lies a predominantly employment area which also comprise SHLAA sites (refs 77 and 197).



**Developable and/or Deliverable** 

Qualifying Outcome:

Qualifies

Land Restrictions (Policies Map): Other Land Restrictions:

**Physical Outcome:** Suitable **Physical Overview - Brief Summary** Detailed planning permission was granted for 403 dwellings on 12 December 2017 (16/01601/FUL). Location Suitability Outcome: Well served by public transport No assessment required. Community and Open Space Outcome: N/A Available Availability Outcome: Deliverable **Potential Capacity:** 403 Achievability Outcome: **SHLAA Result** ✓Assessed2018SHLAA

| Site Ref    | 132     | The Bridge Plots 32, 33 And 34 Rennie Drive And Plot |         |
|-------------|---------|------------------------------------------------------|---------|
| Hectares    | 4.96    | 16A Brunel Way, The Bridge, Dartford