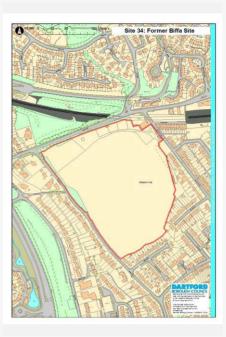

t Use     | Form   | er landfill site                                                                    |
| Source          | Call f | or Sites                                                                            |
| Any Green Belt? |        | No                                                                                  |

#### **Site Description and Information**

The site comprises a former landfill site to the south of London Road and east of Mounts Road. It is currently grassland and partly used for grazing. There is a tree line along the western boundary. The site rises significantly from north to south. There are existing residential areas to the east, west and south.

Qualifying Outcome:

Boundary Adjusted

## Land Restrictions (Policies Map): Other Land Restrictions:



#### Physical Outcome:

Unsuitable

|                                                               | rifysical Outcome. Offsuitable                                                                                                                                                                                                                                                                                                                                                                                                                                                                         |
|---------------------------------------------------------------|----------------------------------------------------------------------------------------------------------------------------------------------