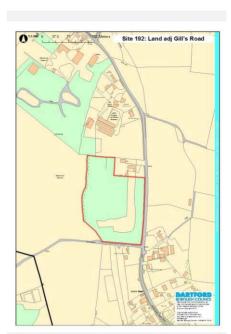

#### Physical Outcome:

|                                          | Physical Overview - Brief Summary                                                                                                                                                                        |
|------------------------------------------|----------------------------------------------------------------------------------------------------------------------------------------------------------------------------------------------------------|
| Location Suitability Outcome: Unsuitable | Currently there is no evidence to suggest that this<br>site would be suitable for residential<br>development as this is dependent on providing a<br>suitable access to the site and it is not clear that |
| Community and Open Space Outcome: N/A    | this could be achieved. Its impact on the local landscape would depend on the size and scale of                                                                                                          |
| Availability Outcome:                    | development. There would also be a need to take<br>into account the TPO trees and ecology issues.                                                                                                        |
| Achievability Outcome:                   | Potential Capacity:                                                                                                                                                                                      |
| ✓Assessed2018SHLAA                       | SHLAA Result                                                                                                                                                                                             |
|                                          | Unsuitable                                                                                                                                                                                               |