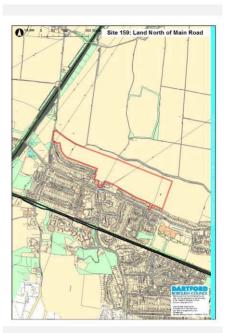

field |
|-------------|----------|----------------------------------------------------------|
| Hectares    | 16.44    | Longheid                                                 |
| Current Use | Agricul  | ture                                                     |
| Source      | Call for | Sites                                                    |
| Any Green B | elt? Ye  | 25                                                       |

### Site Description and Information

The site lies to the north of Northdown Road and Main Road and to the east of Whitehill Road. It is in arable use and rises up from south to north. There are dwellings to the south and agricultural land to the north and east.

Qualifying Outcome:

Qualifies

### Land Restrictions (Policies Map): Other Land Restrictions:



### Physical Outcome:

|                                          | Physical Overview - Brief Summary                                                                                                                                                                                                                                                             |
|------------------------------------------|-----------------------------------------------------------------------------------------------------------------------------------------------------------------------------------------------------------------------------------------------------------------------------------------------|
| Location Suitability Outcome: Unsuitable | The site is not suitable for residential<br>development. It woul