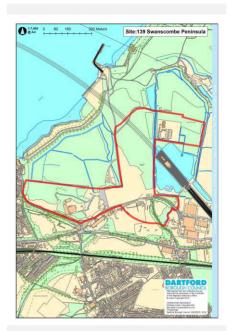

esult** ✓Assessed2018SHLAA **Developable and/or Deliverable** 

| Site Ref    | 139 Swanscombe Peninsula |
|-------------|--------------------------|
| Hectares    | 36.9                     |
| Current Use | Employment, Marshes      |
| Source      | Core Strategy            |
| Any Green E | Belt? No                 |

### **Site Description and Information**

The flat site comprises a mixture of marshes and employment uses forming part of Swanscombe Peninsula. It extends to the Borough boundary and includes part of the Manor Way Industrial Estate to the east. The southern boundary is formed by Tiltman Avenue and part of Manor Way. Part of the site lies above the High Speed 1 railway tunnel.

Qualifying Outcome:

Qualifies

### Land Restrictions (Policies Map): Other Land Restrictions:



### Physical Outcome:

|                                   |                              | Physical Overview - Brief Summary                                                                                                                                                                              |                                         |
|-----------------------------------|------------------------------|----------------------------------------------------------------------------------------------------------------------------------------------------------------------------------------------------------------|-----------------------------------------|
| Location Suitability Outcome: Wel | l served by public transport | A number of constraints remain within<br>not apparent at present h