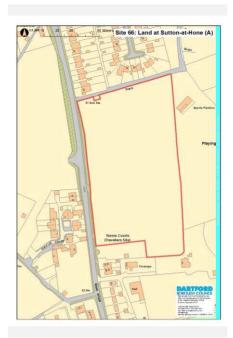

Part A)                                     |  |  |  |  |
| Current Use | Agricu  | lture                                                |  |  |  |  |
| Source      | Call fo | r Sites                                              |  |  |  |  |
| Any Green B | Selt? Y | es                                                   |  |  |  |  |

#### Site Description and Information

The greenfield site is located to the east of Main Road, south of Keith Avenue and north of the Vicarage. Screened by a hedge/tree line along Main Road. There are dwellings to the north, south, and the recreation ground to the east. There are some dwellings and greenfield land on the opposite side of Main Road to the west.

Qualifying Outcome:

Qualifies

#### Land Restrictions (Policies Map): Other Land Restrictions:



Unsuitable

**Physical Overview - Brief Summary** The site is not suitable for residential development. It would lead to the coalescence of Location Suitability Outcome: Unsuitable existing built up areas, further linear development and significant impacts on the local landscape. Its development would also result in the loss of Community and Open Space Outcome: N/A grade 2 agricultural land. Any development would be subject to an assessment on whether Availability Outcome: there is any potential for minerals extraction and would need to address heritage and ecological issues. **Potential Capacity:** Achievability Outcome: **SHLAA Result** Assessed2018SHLAA Unsuitable

**Physical Outcome:** 

| Site Ref     | 67 Land west of Main Road, south of Arnolds Lane, Sutton at Hone (Part B) |
|---