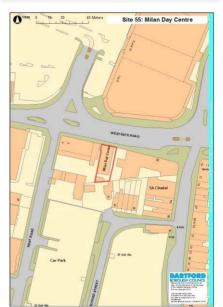

| Site Ref     | 24    | Wickes, 50 Overy Street, Dartford DA1 1UP |
|--------------|-------|-------------------------------------------|
| Hectares     | 0.93  |                                           |
| Current Lice | Datai | l warehouse and ear park                  |
| Current Use  | Retai | l warehouse and car park                  |
|              |       |                                           |
| Source       | Desk  | top                                       |
| A            |       |                                           |
| Any Green Be | elt?  | No                                        |