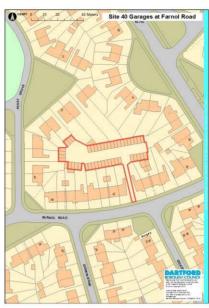

ares     | 0.13   |                                                                     |  |
| Current Use  | Garage | 25                                                                  |  |
| Source       | Deskto | p                                                                   |  |
| Any Green Be | elt? N | 0                                                                   |  |

#### Site Description and Information

The flat site lies to the north of Farnol Road, to the west of Henderson Drive and to the east of Perry Grove. It comprises lock up garages on a backland site surrounded by dwellings. There is a narrow access to the site from Farnol Road which runs between existing dwellings.

Qualifying Outcome:

Qualifies

Land Restrictions (Policies Map): Other Land Restrictions:



Physical Outcome: Unsuitable Physical Overview - Brief Summary The site is unsuitable for residential development as it would lead to overlooking and amenity Location Suitability Outcome: Well served by public transport issues for existing and new occupiers. The existing access is unsuitable and it is difficult to see how this could be realistically overcome. Community and Open Space Outcome: N/A Development would also lead to the loss of offstreet parking which could cause impacts on on-Availability Outcome: street parking in the vicinity. Achievability Outcome: **Potential Capacity: SHLAA Result** ✓Assessed2018SHLAA Unsuitable

| Site Ref    | 41 The Alma, 26 High Stree | t, Swanscombe DA10 0AB |
|-------------|----------------------------|------------------------|
| Hectares    | 0.02