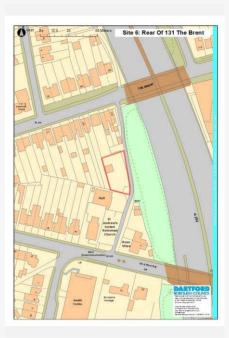

|  |  |
| Source                     | Planning Application                      |  |  |
|                            |                                           |  |  |
| Any Green Belt? No         |                                           |  |  |

#### **Site Description and Information**

The relatively flat site lies between The Brent and Watling Street. It comprises a large garage and a number of trees. There are the curtilages of 2 storey dwellings to the north and west and a church hall to the south. There is an access and public footpath to the east, beyond which lies the A282. An acoustic fence separates the two.



Location Suitability Outcome:

Community and Open Space Outcome:

Qualifies

#### Land Restrictions (Policies Map): Other Land Restrictions:



## Physical Overview - Brief Summary

Physical Outcome:

The site is not suitable for residential development due to the poor air quality and noise resulting from its proximity to the A282 Tunnel Approach Road. It is likely that these would be so significant that any mitigation would result in poor living conditions for any future occupiers of development in this location.

Unsuitable

| Availability Outcome:  | occupiers of development in this location. |  |
|------------------------|--------------------------------------------|--|
| Achievability Outcome: | Potential Capacity:                        |  |
| ✓Assessed2018SHLAA     | SHLAA Result                               |  |
|                        | Unsuitable                                 |  |

Well served by public transport