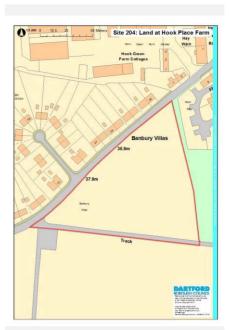

| 1.13     |                                                                       |
| Current Use  | Grassla  | ind                                                                   |
| Source       | Call for | Sites                                                                 |
| Any Green Be | lt? Ye   | 25                                                                    |

#### Site Description and Information

The flat site lies to the south of Hook Green Road and to the west of Fred Mead. It currently comprises grassland which is raised above the level of the road and an access track running along the southern part of the site. There is residential development on the opposite side of Hook Green Road, mature trees along the eastern boundary and agricultural land to the south.



Qualifying Outcome:

Qualifies

#### Land Restrictions (Policies Map): Other Land Restrictions:

#### Physical Outcome:

Physical Suitability Issues

|                                       |      | Physical Overview - Brief Summary                                                                                                                                                                                                                                                                                                                                                           |
|---------------------------------------|------|-------------------------------------------------------------------------------------------------------------------------------------------------------------------------