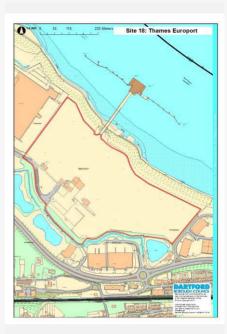

|
| Source      | BLR, Co | pre Strategy                                                                            |
| Any Green B | elt?    | 0                                                                                       |

#### Site Description and Information

The flat site is located to the east of Clipper Boulevard and to the north of Clare Causeway. It comprises a former freight ferry port/ wharf, largely comprising hard surfaced car parks and some port related buildings. It is located south of the flood defences and river Thames. It is within an area of light industrial units with a fishing lake immediately to the south.

Qualifying Outcome:

Qualifies

#### Land Restrictions (Policies Map): Other Land Restrictions:



Physical Suitability Issues

|                               |                                              | Physical Overview - Brief Summary                                                                                                                                                      |                    |
|-------------------------------|----------------------------------------------|----------------------------------------------------------------------------------------------------------------------------------------------------------------------------------------|--------------------|
| Location Suitability Outcome: | Well served by public transport              | The site is suitable for residential devel<br>though this would be subject to assess<br>whether there is any poten