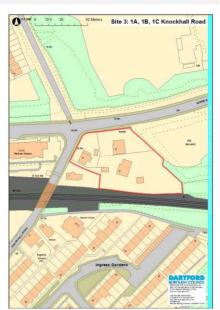

| Site Ref    | 3                    | 1A, 1B, 1C Knockhall Road, Greenhithe DA9 9HL |  |  |  |  |
|-------------|----------------------|-----------------------------------------------|--|--|--|--|
| Hectares    | 0.43                 |                                               |  |  |  |  |
| Current Use | Dwellii              | ngs                                           |  |  |  |  |
| Source      | Planning Application |                                               |  |  |  |  |
| Any Green B | elt? N               | 0                                             |  |  |  |  |

#### **Site Description and Information**

The site lies to the south of London Road and to the east of Knockhall Road. It is currently occupied by three dwellings. To the south lies a residential property and the north Kent railway line. To the west, on the opposite side of Knockhall Road, is a block of flats. To the north, on the opposite side of London Road, is a former chalk quarry.

Qualifying Outcome:

Qualifies

|                               |                                 | Physical Outcome:                          | Suitable                                                                                                           |
|-------------------------------|---------------------------------|--------------------------------------------|--------------------------------------------------------------------------------------------------------------------|
|                               |                                 | Physical Overview - B                      | rief Summary                                                                                                       |
| Location Suitability Outcome: | Well served by public transport | was granted on 31 M<br>Reserved matters we | nission for 66 apartments<br>arch 2015 (13/01522/OUT).<br>re approved on 8 November<br>I). No assessment required. |
| Community and Open Space Ou   | Itcome: N/A                     |                                            |                                                                                                                    |
| Availability Outcome:         | Available                       |                                            |                                                                                                                    |
| Achievability Outcome:        | Deliverable                     | Potential Capacity:                        | 61                                                                                                                 |
| Assessed2018SHLAA             |                                 | SHLAA                                      | Result                                                                                                             |
| —                             |                                 | Developable and/                           | or Deliverable                                                                                                     |