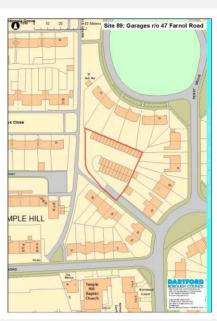

|

| Site Ref    | 89     | Block of 35 Lock-Up Garages, Rear of 47-53 Farnol<br>Road, Dartford |
|-------------|--------|---------------------------------------------------------------------|
| Hectares    | 0.14   |                                                                     |
| Current Use | Garage | 2S                                                                  |
| Source      | Deskto | p                                                                   |
| Any Green B | elt? N | 0                                                                   |

# Site Description and Information

Qualifying Outcome:

The site lies within a residential area at the north western end of Farnol Road. It rises slightly from north to south and comprises lock up garages.

Qualifies



| Land Restrictions (Policies Map                                                      | ): Other Land Restrictions:                                 |                                                                          |                                                             |
|--------------------------------------------------------------------------------------|-------------------------------------------------------------|--------------------------------------------------------------------------|-------------------------------------------------------------|
| , , ,                                                                                | ,                                                           | Physical Outcome: