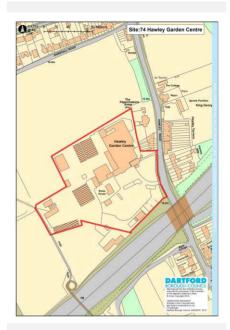

#### Site Description and Information

The flat site is located to the west of Central Road and to the east of the River Darent. It comprises employment uses including a bus depot and older industrial premises. There is a more modern employment area to the north and new build residential development to the south and on the opposite side of Central Road.