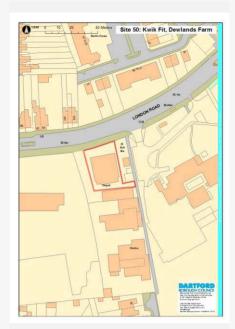

--|-------------------------------------------------|
| Hectares    | 0.08   | London Road, Stone DA2 6AS                      |
| Current Use | Garage | 9                                               |
| Source      | Deskto | р                                               |
| Any Green B | elt? N | 0                                               |

#### **Site Description and Information**

The flat site comprises a car repair premises on the south side of London Road. There are residential properties on the north side of the road and a primary school to the east. It is within an identified employment area which includes a builders' merchants to the west and other businesses to the south.

Qualifying Outcome:

Qualifies

#### Land Restrictions (Policies Map): Other Land Restrictions:



|                                                                                                   | Thysical Outcome. Offsuitable                                                                                                                           |
|---------------------------------------------------------------------------------------------------|---------------------------------------------------------------------------------------------------------------------------------------------------------|
|                                                                                                   | Physical Overview - Brief Summary                                                                                                                       |
| Location Suitability Outcome