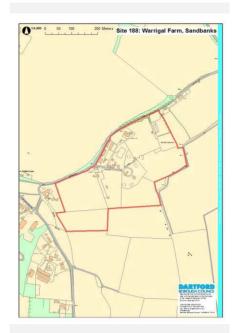

|  |  |
|                                                       |  |  |
| Call for Sites                                        |  |  |
|                                                       |  |  |
| lt? Yes                                               |  |  |
|                                                       |  |  |

#### **Site Description and Information**

The site lies to the south of Sandbanks Hill alongside which there is a tree/ hedgerow. The Ship public house lies to the west but generally the site is surrounded by agricultural land. The site comprises a farmhouse and farm buildings together with surrounding open/agricultural land. It rises up from west to east.

Qualifying Outcome:

Qualifies

# Land Restrictions (Policies Map): Other Land Restrictions:



# Physical Outcome:

Unsuitable

|                                            | Physical Overview - Brief Summary                                                                                                                                                                                                                                                                   |  |
|--------------------------------------------|-----------------------------------------------------------------------------------------------------------------------------------------------------------------------------------------------------------------------------------------------------------------------------------------------------|--|
| Location Suitability Outcome: Unsuitable   | The site is not suitable for r