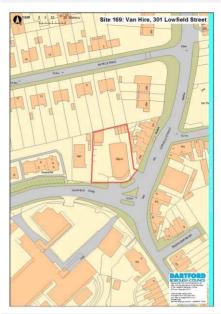

|  |  |
| Current Use | Vehicle | e Hire                                                |  |  |
| Source      | Deskto  | pp                                                    |  |  |
| Any Green E | Belt? N | 0                                                     |  |  |

### **Site Description and Information**

The relatively flat site comprises a vehicle hire premises on the north west corner of the Oakfield Lane/ Lowfield Street junction. It consists of a building and associated yard. To the west lies a scout hall, to the east lies a row of shops and to the south, on the opposite site of Oakfield Lane, is a primary school. These premises and the site itself are within the Hawley Road/ Lowfield Street District Centre. To the north are residential properties which front Myrtle Road.



Qualifying Outcome:

Qualifies

Land Restrictions (Policies Map): Other Land Restrictions:

# Physical Outcome:

Physical Suitability Issues

| Location Suitability Outcome: Well served by public tr<br>Community and Open Space Outcome: N/A<br>Availability Outcome: Available | Physical Overview - Brief SummaryThe site is suitable for residential development<br>but would need to ensure that shop/ community<br>uses are provided to the Lowfield Street/ Oakfield<br>Lane frontage on the ground floor. It would be<br>important to ensure that a safe access is created.<br>Development would also need to take into<br>account contaminated land, noise and heritage<br> |
|------------------------------------------------------------------------------------------------------------------------------------