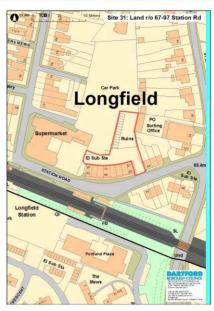

|  |
| Current Use | e Servici | ng/parking area, vacant                               |  |
| Source      | BLR       |                                                       |  |
| Any Green I | Belt? N   | 0                                                     |  |

#### **Site Description and Information**

The site flat lies to the north of Station Road. The southern part comprises a servicing yard and parking area. The northern part is overgrown with vegetation and not accessible though it previously consisted of garages. The site is accessed to the east of the existing row of shops which have residential units above. To the north and west lie a supermarket and associated car park. To the east lie residential properties and a postal sorting office.



**Developable and/or Deliverable** 

Qualifying Outcome:

Qualifies

|                                                    |                                  | Physical Outcome:     | Physical Suitability Issues                                        |
|----------------------------------------------------|----------------------------------|-----------------------|--------------------------------------------------------------------|
|                                                    |                                  | Physical Overview - B | rief Summary                                                       |
| Location Suitability Outcome:                      | Sufficiently sustainably located |                       | r residential development.<br>Ike into address noise,<br>g issues.