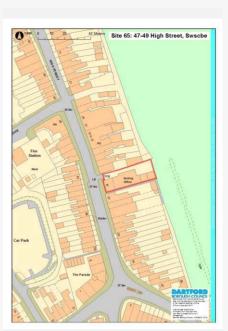

---------------|--|--|--|--|
| Hectares        | 0.05 |                                        |  |  |  |  |
| Current Use     | Com  | nunity use                             |  |  |  |  |
|                 |      |                                        |  |  |  |  |
| Source          | Desk | top                                    |  |  |  |  |
| Any Green Belt? |      | No                                     |  |  |  |  |

#### Site Description and Information

Located on the east side of the High Street Sawnscombe. It comprises a two storey building used as a store and barbers on the ground floor and a church on the upper floor. High Street has shopping premises on the ground floor and residential properties on upper floors. To the east lies Bamber Pit, part of Ebbsfleet Garden City.



Qualifying Outcome:

Qualifies

|                                                               | Physical Outcome: Physical Suitability Issues            |
|---------------------------------------------------------------|----------------------------------------------------------|
|                                                               | Physical Overview - Brief Summary                        |
| Location Suitability Outcome: Well served by public transport | the ground floor. Development would need to              |
| Community and Open Space Outcome: Suitable                    | take into account contaminated land and heritage issues. |
| Availability Outcome: Available                               |                                                          |
| Achievability