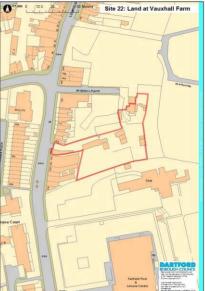

-|--------|
| Hectares    | 0.3       | Lowfield Street, Dartford                     |        |
| Current Use | e Part ty | re fitting premises, part smallholding        | E T AL |
| Source      | BLR, C    | all for Sites, Planning Application           | l      |
| Any Green   | Belt?     | 10                                            |        |
|             |           |                                               | 1++    |

#### Site Description and Information

The site is located to the east of Lowfield Street, immediately north of the Glentworth Club, and to the west of Central Park. Part of the site is occupied by a tyre fitting premises and part is used as a smallholding. It adjoins the identified development site in Lowfield Street and would need to be integrated with it.



Qualifying Outcome:

Qualifies

|                               |                      | Physical Outcome:                               | Physical Suitability Issues |
|-------------------------------|----------------------|-------------------------------------------------|-----------------------------|
|                               |                      | Physical Overview - B                           | rief Summary                |
|                               |                      | There is a resolution to permission for 92 flat | 0 1 0                       |
| Location Suitability Outcome: | Dartford Town Centre | •                                               | 7/FUL). No assessment       |
| Community and Open Space Ou   | Itcome: N/A          |