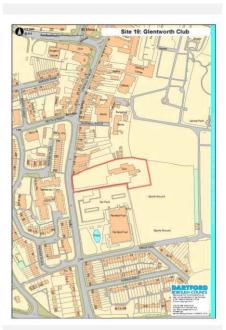

|                                                     |  |  |
| Source      | BLR            |                                                     |  |  |
|             |                |                                                     |  |  |
| Any Green B | elt? N         | 0                                                   |  |  |
|             |                |                                                     |  |  |

#### Site Description and Information

Qualifying Outcome:

The flat site is located to the east of Lowfield Street, immediately to the north of Fairfield Pool & Leisure Centre. Building is well set back, with some surrounding open spaces. There are shrubs and trees along the boundaries.

Land Restrictions (Policies Map): Other Land Restrictions:

Qualifies



|                                                        | Physical Outcome: Physical Suitability Issues                                                                                                                                                 |
|--------------------------------------------------------|-----------------------------------------------------------------------------------------------------------------------------------------------------------------------------------------------|
|                                                        | Physical Overview - Brief Summary                                                                                                                                                             |
| Location Suitability Outcome: Well served b