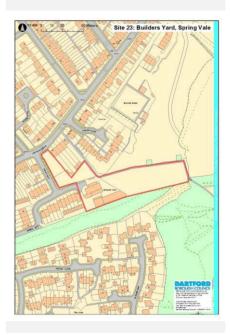

|                               |                                               | Physical Outcome: Suitable                                                                                            |
|-------------------------------|-----------------------------------------------|-----------------------------------------------------------------------------------------------------------------------|
|                               |                                               | Physical Overview - Brief Summary                                                                                     |
| Location Suitability Outcome: | Sufficiently sustainably located small or PDL | Detailed planning permission was granted for 6<br>dwellings on 22 May 2017 (16/01120/FUL). No<br>assessment required. |
| Community and Open Space Ou   | N/A                                           |                                                                                                                       |
| Availability Outcome:         | Unavailable: Existing Use                     |                                                                                                                       |
| Achievability Outcome:        |                                               | Potential Capacity:                                                                                                   |
| ✓Assessed2018SHLAA            |                                               | SHLAA Result                                                                                                          |
|                               |                                               | Unavailable                                                                                                           |