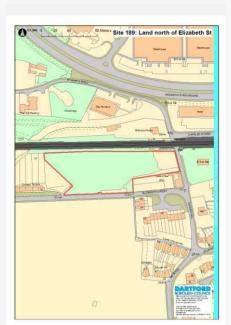

#### rief Summary

| Site Ref     | 72      | Land Between Stock Lane And Orchard Way, south or<br>Highfield Road, Wilmington |  |
|--------------|---------|---------------------------------------------------------------------------------|--|
| Hectares     | 3.18    |                                                                                 |  |
| Current Use  | Eques   | trian, agriculture                                                              |  |
| Source       | Call fo | r Sites                                                                         |  |
| Any Green Be | elt? Y  | /es                                                                             |  |