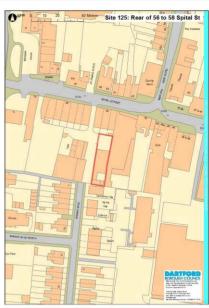

-|---------|-----------------------------------------------------|--|--|
| Hectares    | 0.03    | south of Spital Street)                             |  |  |
| Current Use | e Wareł | Warehouse                                           |  |  |
| Source      | BLR, C  | BLR, Call for Sites, Planning Application           |  |  |
| Any Green I | Belt?   | No                                                  |  |  |

### Site Description and Information

The site comprises an existing warehouse unit to the rear of properties on Spital Street. These are largely in commercial use on the ground floor with residential uses on the upper floors. There are residential properties on Spring Vale to the south.

Qualifying Outcome:

Qualifies

Land Restrictions (Policies Map): Other Land Restrictions:



### Physical Outcome:

|                                                    | Thysical outcome.                                                                                                                                                                                                                                                                                               |  |
|----------------------------------------------------|-----------------------------------------------------------------------------------------------------------------------------------------------------------------------------------------------------------------------------------------------------------------------------------------------------------------|--|
|