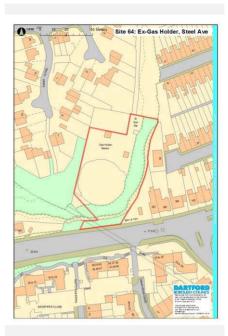

0.34     | Edward Road, Greenhithe DA9 9AE                |  |  |  |  |
| Current Use       | Vacant   | t                                              |  |  |  |  |
| Source            | Call for | r Sites                                        |  |  |  |  |
| Any Green Belt? N |          | 0                                              |  |  |  |  |

#### Site Description and Information

The site comprises a former gas holder site set down to the north of London Road and to the west of King Edward Road/ Castle Street/ Providence Street. It is within a residential area. The site is screened by trees and shrubs along London Road, down a cliff face; the previous access route extends to the north.

Qualifying Outcome:

Qualifies

Land Restrictions (Policies Map): Other Land Restrictions:



Unsuitable

Physical Overview - Brief Summary Currently there is no evidence to suggest that this site would be suitable for residential Location Suitability Outcome: Well served by public transport development as this is dependent on providing a suitable access to the site and it is not clear how this could be achieved. Development would also Community and Open Space Outcome: N/A need to address contaminated land and flood risk issues and should retain the row of trees and Availability Outcome: shrubs along the southern boundary. **Potential Capacity:** Achievability Outcome: **SHLAA Result** Assessed2018SHLAA Unsuitable

**Physical Outcome:** 

| Site Ref        | 65   | 47-49 High Street, Swanscombe DA10 0AQ |  |  |  |  |
|-----------------|------|-------------------------------------