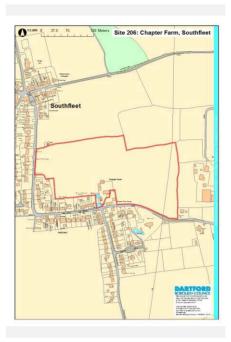

lture                                        |
| Source      | Call f | or Sites                                      |
| Any Green B | elt?   | Yes                                           |

#### **Site Description and Information**

The site lies to the north and east of Red Street. It mainly comprises arable land but also includes agricultural buildings, associated yard areas and two ponds close to the existing buildings on Red Street. It dips down in the centre and rises up towards the west and east, with the latter being raised above the level of the adjoining road. There are tree lines along the eastern and northern boundaries. There is residential development forming part of Southfleet village to the south, open land to the north and farmland/ agricultural buildings to the east.



Qualifying Outcome:

Qualifies

|                                          | Physical Outcome: Unsuitable                                                                                                                                                                                                                                                                                                                                  |
|------------------------------------------|-------------------------------------------------------------------------------------------------------------------------------------------------------------------------------------------------------------------------------------------------------------------------------------------------------------------------------------