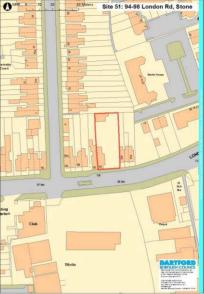

|                    |
| Site Description and Information                                                                                                                                                                                               |                    |
| The flat site comprises a car repair premises on the north side of London<br>Road. This side of the road primarily comprises two storey residential<br>properties. There is a builders merchants and other employment premises | Rig<br>Ston<br>Cub |

Qualifying Outcome:

on the opposite side of London Road.

Qualifies

Land Restrictions (Policies Map): Other Land Restrictions:



Physical Suitability Issues Physical Outcome: Physical Overview - Brief Summary The site is suitable for residential development. Development would need to take into account air Location Suitability Outcome: Well served by public transport quality and contaminated land. Community and Open Space Outcome: N/A Unavailable: Practical Action or Availability Outcome: Inaction **Potential Capacity:** Achievability Outcome: **SHLAA Result** ✓Assessed2018SHLAA Unavailable

# 

| SHLAA SII      | E SUIVIIVIARY R     | EPURI                                                            |                                                                                               |     |
|----------------|---------------------|------------------------------------------------------------------|--------