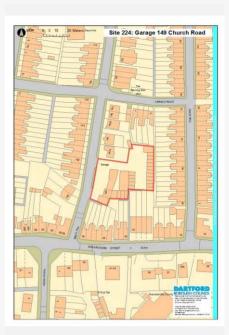

| Site Ref       4       Rear of Two Brewers, 33 Lowfield Street, Data 1EW         Hectares       0.04       1EW         Current Use       Vacant public house                                                    | rtford DA1                                                                                                                                                                                        |  |  |  |
|-----------------------------------------------------------------------------------------------------------------------------------------------------------------------------------------------------------------|---------------------------------------------------------------------------------------------------------------------------------------------------------------------------------------------------|--|--|--|
| Source       BLR, Call for Sites, Planning Application         Any Green Belt?       No         Site Description and Information                                                                                | Balabarey Car Part                                                                                                                                                                                |  |  |  |
| The site is located to the west of Lowfield Street. It comprises a disused two storey public house facing Lowfield Street and undeveloped former small parking area to the rear.  Qualifying Outcome: Qualifies |                                                                                                                                                                                                   |  |  |  |
| Land Restrictions (Policies Map): Other Land Restrictions:                                                                                                                                                      | Physical Outcome: Physical Suitability Issues                                                                                                                                                     |  |  |  |
|                                                                                                                                                                                                                 | Physical Overview - Brief Summary                                                                                                                                                                 |  |  |  |
| Location Suitability Outcome: Dartford Town Centre                                                                                                                                                              | The site is suitable for residential development<br>but, for heritage reasons, there would be a need<br>to retain the existing building. Flood risk issues<br>are likely to mean that residential |  |  |  |
| Community and Open Space Outcome: N/A                                                                                                                                                                           | accommodation could only be provided above ground floor level. Development would need to                                                                                                          |  |  |  |
| Availability Outcome:       Available       take into account air quality issues.                                                                                                                               |                                                                                                                                                                                                   |  |  |  |
| Achievability Outcome: Deliverable                                                                                                                                                                              | Potential Capacity: 11                                                                                                                                                                            |  |  |  |
| ✔Assessed2018SHLAA                                                                                                                                                                                              | SHLAA Result Developable and/or Deliverable                                                                                                                                                       |  |  |  |