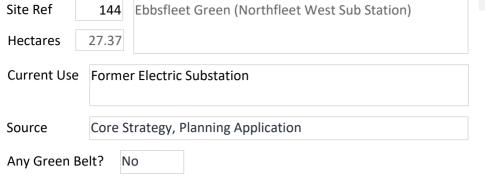

|



### Site Description and Information

The site lies to the north of the A2, west of Southfleet Road and south and east of the Ebbsfleet Quarry development site. It was previously occupied by electrical sub-stations which were decommissioned. The site has since been cleared and remediated; and build out is well advanced.

Qualifying Outcome:

Qualifies

Land Restrictions (Policies Map): Other Land Restrictions:



Physical Outcome:

Suitable

|                                                         | Physical Overview - Brief Summary                                                                                                                                                 |
|---------------------------------------------------------|-----------------------------------------------------