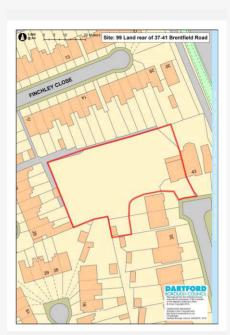

ef    | 99    | Land rear of 37-41 Brentfield Road, Dartford |
|-------------|-------|----------------------------------------------|
| Hectares    | 0.21  |                                              |
| Current Use | Dwell | ings and outbuildings                        |
| Source      | Plann | ing Application                              |
| Any Green E | Belt? | Νο                                           |

### **Site Description and Information**

The site is located at the northern end of Brentfield Road to the south of dwellings on Finchley Close and to the east of dwellings on Mildred Close. It lies to the west of the A282 Tunnel Approach Road. The site comprises dwellings in a large curtilage and outbuildings. It slopes down from east to west.

Qualifying Outcome:

Qualifies



|                               |                                 | Physical Outcome:     | Suitable                                                  |
|-------------------------------|---------------------------------|-----------------------|-----------------------------------------------------------|
|                               |                                 | Physical Overview - B | rief Summary                                              |
| Location Suitability Outcome: | Well served by public transport | 1 01                  | mission for 6 dwellings was<br>er 2018 (18/01018/FUL). No |
| Community and Open Space Ou   | utcome: N/A                     |                       |                                                           |
| Availability Outcome:         | Avai