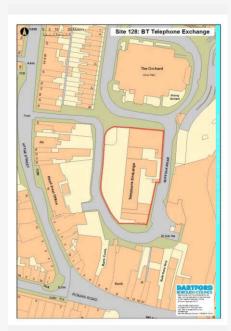

|
| Current Use  | Telepł | none Exchange                                                         |
| Source       | Deskto | op                                                                    |
| Any Green Be | elt?   | lo                                                                    |

### **Site Description and Information**

The site comprises large three and four storey buildings and associated parking areas which form a telephone exchange; prominent on the route from station to Town Centre. It is encircled by Suffolk Road and lies to the north of the buildings fronting the High Street and south of The Orchard theatre.

Qualifying Outcome:

Qualifies

Land Restrictions (Policies Map): Other Land Restrictions:



|                                                                 | Physical Outcome:                                                   | Physical Suitability Issues                           |
|-----------------------------------------------------------------|---------------------------------------------------------------------|-------------------------------------------------------|
|                                                                 | Physical Overview - Brief Summary                                   |                                                       |
| Location Suitability Outcome: Dartford Town Centre              | Flood risk issues are<br>residential accommo<br>provided above grou | odation could only be<br>Ind floor level. Development |
| Community and Open S