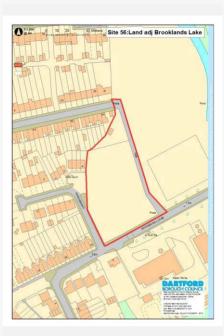

#### **Site Description and Information**

The site comprises a large DIY store and associated car park on the west side of Overy Street. It is a flat site located immediately east of the River Darent, along which there are two pumping stations. It is close to the railway line and Dartford Station to the north. To the east, on the opposite side of Overy Street, is a residential area.