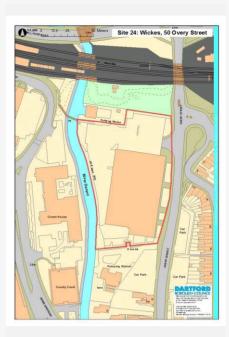

#### **Site Description and Information**

The flat site lies to the east of Lower Hythe Street, immediately to the west of the River Darent. It has been largely cleared and is mainly formed of hardstanding which is used for parking and storage. There are some trees and a public right of way along the southern boundary.