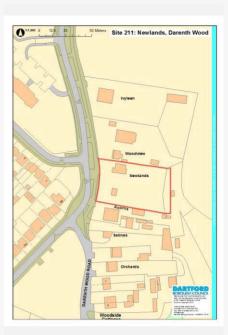

|  |  |  |  |
| Current Use | Dwelli  | ng                                            |  |  |  |  |
|             |         |                                               |  |  |  |  |
| Source      | Call fo | Call for Sites                                |  |  |  |  |
| Any Green B | elt? Y  | es                                            |  |  |  |  |

#### **Site Description and Information**

The flat site lies to the east of Darenth Wood Road, opposite Powell Avenue. It comprises a bungalow with a large curtilage with lines of trees along the eastern and western boundaries. There is sporadic development to the north and south, and denser residential development to the west, on the opposite side of the road. There is open agricultural land to the east.



Qualifying Outcome:

Qualifies

#### Land Restrictions (Policies Map): Other Land Restrictions:

# Physical Outcome:

Physical Suitability Issues

|                                                             | Physical Overview - Brief Summary                                                                                                                                                                     |  |  |  |
|-------------------------------------------------------------|-------------------------------------------------------------------------------------------------------------------------------------------------------------------------------------------------------|--|--|--|
| Location Suitability Outcome: Unsuitable                    | If the site were acceptable in terms of l