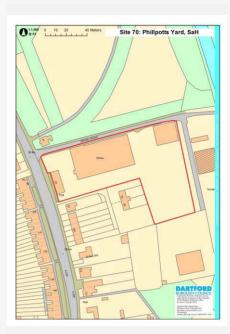

#### Site Description and Information

The site is located to the south of Powder Mill Lane to the west of new dwellings on Chalk Close. It slopes down slightly from east to west. The site comprises some industrial buildings which appear underused. There is a new residential development to the east and south of the site and a heavily wooded area leading towards the River Darent to the west. To the north, on the opposite side of Powder Mill Lane, is a children's nursery.