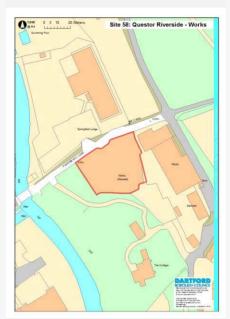

Powder Mill Lane, Dartford DA1 1NG |
|-------------|-------|---------------------------------------------------|
| Hectares    | 0.17  |                                                   |
| Current Use | Woo   | dland                                             |
| Source      | Deskt | top                                               |
| Any Green B | elt?  | No                                                |

#### **Site Description and Information**

The site is located to the south of Powder Mill Lane. It slopes down from east to west. The site comprises a heavily wooded area which extends further west towards the River Darent and south. To the east are some underused/disused industrial buildings and to the north, on the opposite side of Powder Mill Lane, is a children's nursery.



Qualifying Outcome:

Disqualified

|                               |            | Physical Outcome:                 |
|-------------------------------|------------|-----------------------------------|
|                               | Group TPOs | Physical Overview - Brief Summary |
| Location Suitability Outcome: |            |                                   |
| Community and Open Space Ou   | itcome:    |                                   |
| Availability Outcome:         |            |                                   |
| Achievability Outcome:        |            | Potential Capacity:               |
| Assessed2018SHLAA             |            | SHLAA Result                      |
|                               |            | Disqualified                      |

| Site Ref    |