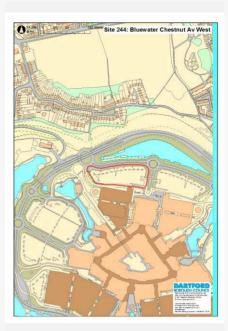

|
|                                   | Disqualified                      |

| Site Ref     | 244      | Bluewater Chestnut Avenue West (Site B) |
|--------------|----------|-----------------------------------------|
| Hectares     | 1.64     |                                         |
| Current Use  | Shoppi   | ng Centre Car Park                      |
| Source       | Call for | Sites                                   |
| Any Green Be | elt? N   | 0                                       |

### Site Description and Information

The site lies to the west of Chestnut Avenue, north of the John Lewis Store. It comprises flat surface level parking within the Bluewater Shopping Centre complex.

Qualifying Outcome:

Qualifies

Land Restrictions (Policies Map): Other Land Restrictions:



Physical Suitability Issues Physical Outcome: Physical Overview - Brief Summary If the site were acceptable in terms of location, it would be physically suitable for residential Location Suitability Outcome: Unsuitable development subject to addressing the impacts of the loss of car parking. It would be important to ensure that the local and strategic road network, Community and Open Space Outcome: N/A including traffic flows and movements within Bluewater, are not adversely affected. Availability Outcome: Development would also need to address air quality and noise issues. Achievability Outcome: **Potential Capacity: SHLAA Result** Assessed2018SHLAA Unsuitable

| Site Ref    | 245      | Bluewater Chestnut Avenue East (Site C) |
|-------------|----------|--------------------------------