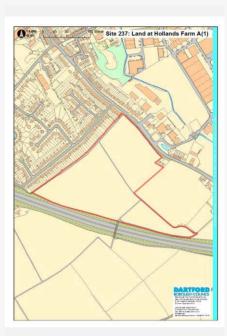

### Site Description and Information

The site comprises a 3 storey building on the north side of High Street. The ground floor is currently occupied by the Halifax Building Society. It is located within the Dartford Town Centre Primary Retail Frontage which predominantly comprises retail and commercial units.