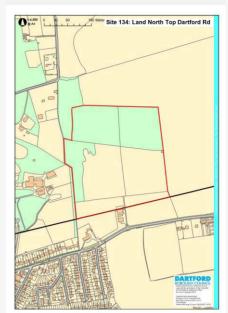

|  |
| Achievability Outcome:                |            | Potential Capacity:                                                                                                                                                                      |  |
| Assessed2018SHLAA                     |            | SHLAA Result                                                                                                                                                                             |  |
|                                       |            | Unsuitable                                                                                                                                                                               |  |



| Site Ref    | 135 Land North of Steele Avenue, Dartford |
|-------------|-------------------------------------------|
| Hectares    | 0.6                                       |
| Current Use | Balancing Pond, Landscaped                |
| Source      | Call for Sites                            |
| Any Green E | Belt? No                                  |

### **Site Description and Information**

The relatively flat site lies to the north of Steele Avenue, to the west of St Clement's Way, a busy dual carriageway, and to the south of the north Kent railway line. It contains a balancing pond and a significant amount of landscaping. There is residential development to the west and, on the opposite side of Steele Avenue, a public car park.

Qualifying Outcome:

Location Suitability Outcom