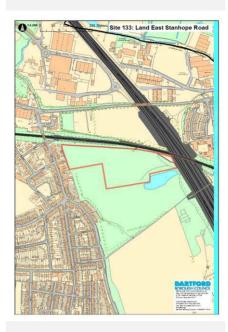

nt Use | Scrub | bland                                                                        |
| Source      | Deskt | top                                                                          |
| Any Green B | elt?  | No                                                                           |

### **Site Description and Information**

The site lies immediately to the east of properties fronting Swanscombe High Street, but is separated from them. To the north is the North Kent railway line which runs through a cutting and to the east is the High Speed 1 railway line. To the south of the site lies open scrubland which forms part of the proposed Ebbsfleet Central development. The irregular topography reflects the previous use of the site for landfill.

Qualifying Outcome:

Qualifies



| Land Restrictions (Policies Map). Other Land Restrictions.                                          |                                                                                                                   |                                                                                                                                                                                   |
|-----------------------------------------------------------------------------------------------------|-------------------------------------------------------------------------------------------------------------------|-----------------------------------------------------------------------------------------------------------------------------------------------------------------------------------