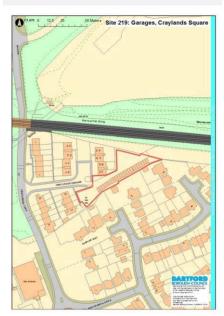

Site Ref1Ebbsfleet Central including car parks and land east<br/>of International WayHectares121.43Current WayCurrent UseOpen scrubland, former landfill, car parking associated with<br/>Ebbsfleet International station, and roadsSourceBLR, Call for Sites, Core Strategy, Planning ApplicationAny Green Belt?No

#### Site Description and Information

The site comprises a former quarry and other land surrounding Ebbsfleet Station and the High Speed 1 line. Some parts of it are used as surface parking for the station and other parts comprise unused land. Roads serving the station and nearby residential areas run through the site.

Qualifying Outcome:

Boundary Adjusted

Land Restrictions (Policies Map): Other Land Restrictions:

Physical Outcome:

**Physical Suitability Issues** 

|                                                  |                                 |                                                                                                                                                                                                                                                                                                                                    | ingoloar outcability isoues |  |  |  |
|--------------------------------------------------|---------------------------------|------------------------------------------------------------------------------------------------------------------------------------------------------------------------------------------------------------------------------------------------------------------------------------------------------------------------------------|-----------------------------|--|--|--|
| Local Wildlife Site, Scheduled<br>Monument, SSSI | Crossrail Safeguarding          | Physical Overview - B                                                                                                                                                                                                                                                                                                              | rief Summary                |  |  |  |
| Location Suitability Outcome:                    | Well served by public transport | The site is suitable for residential developm<br>subject to providing replacement station ca<br>parking. It would need to take account of th<br>overhead power lines running through the s                                                                                                                                         |                             |  |  |  |
| Community and Open Space O                       | utcome: Suitable                | Development would also need to address noise, contamination, archaeological and ecological                                                                                                                                                                                                                                         |                             |  |  |  |
| Availability Outcome:                            | Available                       | issues. Outline planning permission was granted<br>for a mixed use development on 18 December<br>1997 (96/00047/OUT). This includes provision f<br>up to 2,320 dwellings. Master plans for Station<br>Quarter North and South have been approved.<br>The permission has technically been implemented<br>due to build in Gravesham. |                             |  |  |  |
| Achievability Outcome:                           | Developable                     | Potential Capacity:                                                                                                                                                                                                                                                                                                                | 3382                        |  |  |  |
| ✓Assessed2018SHLAA                               |                                 | SHLAA                                                                                                                                                                                                                                                                                                                              | Result                      |  |  |  |
|                                                  |                                 | Developable and/                                                                                                                                                                                                                                                                                                                   | or Deliverable              |  |  |  |