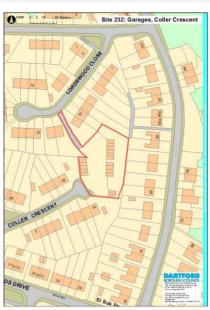

| Site Ref    | 89     | Block of 35 Lock-Up Garages, Rear of 47-53 Farnol<br>Road, Dartford |
|-------------|--------|---------------------------------------------------------------------|
| Hectares    | 0.14   |                                                                     |
| Current Use | Garage | 2S                                                                  |
| Source      | Deskto | p                                                                   |
| Any Green B | elt? N | 0                                                                   |