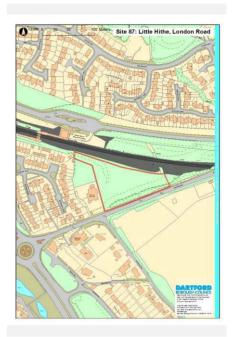

Physical Outcome:

| Site Ref        | 34     | Former Biffa Landfill at London Road, Pit 11 West of<br>Knockhall Chase, Greenhithe |
|-----------------|--------|-------------------------------------------------------------------------------------|
| Hectares        | 9.42   |                                                                                     |
| Current Use     | Form   | er landfill site                                                                    |
| Source          | Call f | or Sites                                                                            |
| Any Green Belt? |        | No                                                                                  |