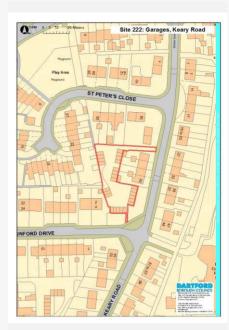

| Site Ref    | 3                    | 1A, 1B, 1C Knockhall Road, Greenhithe DA9 9HL |  |  |  |  |
|-------------|----------------------|-----------------------------------------------|--|--|--|--|
| Hectares    | 0.43                 |                                               |  |  |  |  |
| Current Use | Dwellii              | ngs                                           |  |  |  |  |
| Source      | Planning Application |                                               |  |  |  |  |
| Any Green B | elt? N               | 0                                             |  |  |  |  |

#### **Site Description and Information**

The site lies to the south of London Road and to the east of Knockhall Road. It is currently occupied by three dwellings. To the south lies a residential property and the north Kent railway line. To the west, on the opposite side of Knockhall Road, is a block of flats. To the north, on the opposite side of London Road, is a former chalk quarry.

Qualifying Outcome:

Qualifies

|                               |                                 | Physical Outcome:                          | Suitable                                                                                                           |
|-------------------------------|---------------------------------|--------------------------------------------|--------------------------------------------------------------------------------------------------------------------|
|                               |                                 | Physical Overview - B                      | rief Summary                                                                                                       |
| Location Suitability Outcome: | Well served by public transport | was granted on 31 M<br>Reserved matters we | nission for 66 apartments<br>arch 2015 (13/01522/OUT).<br>re approved on 8 November<br>I). No assessment required. |
| Community and Open Space Ou   | Itcome: N/A                     |                                            |                                                                                                                    |
| Availability Outcome:         | Available                       |                                            |                                                                                                                    |
| Achievability Outcome:        | Deliverable                     | Potential Capacity:                        | 61                                                                                                                 |
| Assessed2018SHLAA             |                                 | SHLAA                                      | Result                                                                                                             |
| —                             |                                 | Developable and/                           | or Deliverable                                                                                                     |