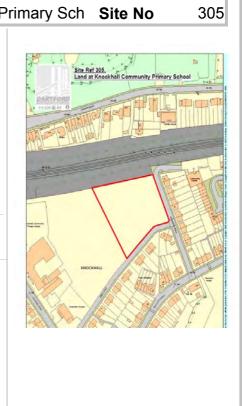

planned move to new site | DARTFORD  THE PROPERTY OF T |
|                                         | 0.4  20  None  Current school planned move to                                                                                                                                                                               |

| Site Name: Land p     | parcel at Knockhall Community P                    |
|-----------------------|----------------------------------------------------|
| Site area (ha)        | 0.5                                                |
| Indicative<br>(homes) | 25                                                 |
| Planning Status       | None                                               |
| Current Use           | Greenfield - part of existing school playing field |



| Site Name: Land       | parcel at the Brent Primary School        | Site No 30